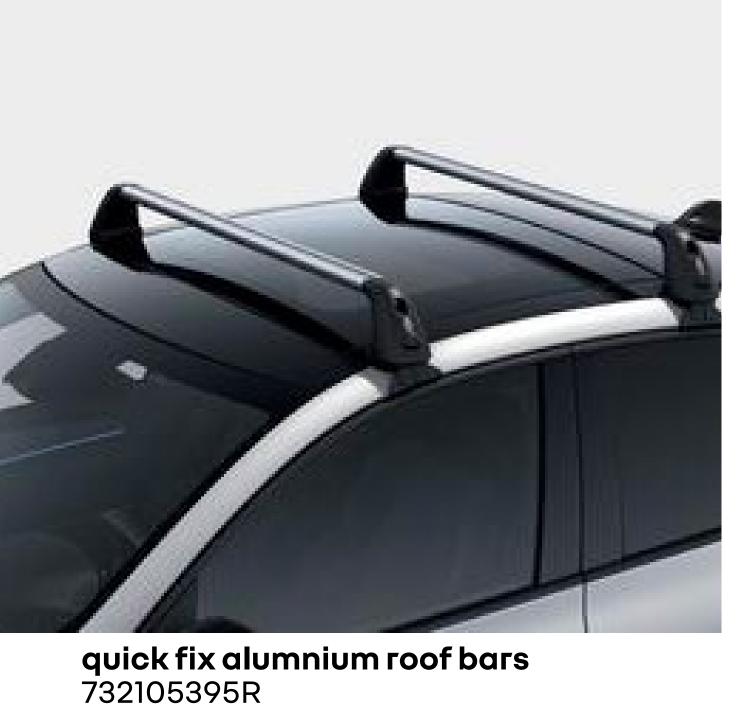

# practical loading

As easy to fit as they are to use, roof bars optimise your Renault Arkana E-Tech full hybrid's practicality by adding dedicated equipment for your journey.

1-bike bicycle rack and transverse roof bars premium side step pack