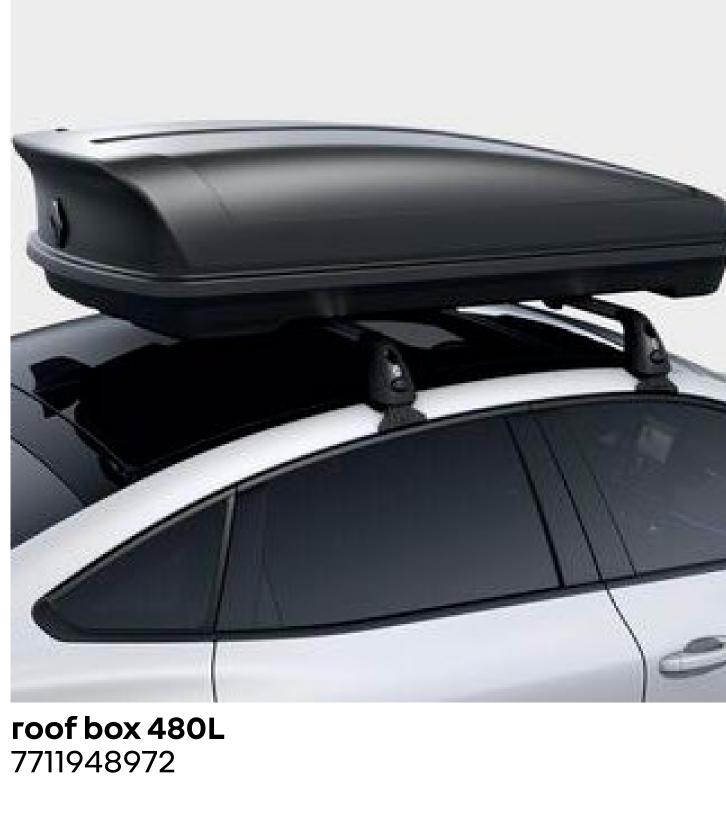

# practical loading

As easy to fit as they are to use, roof bars optimise your Renault Arkana E-Tech full hybrid's practicality by adding dedicated equipment for your journey.

1-bike bicycle rack and transverse roof bars premium side step pack

Easily transport ski racks for your boards and skis. The bicycle rack on roof bars allows you to freely access the boot and maintains your visibility.

cycle pack

touring pack

£440

£599

7