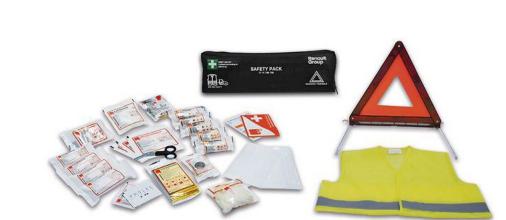

#### premium delivery packs

premium delivery pack premium mats 749M63441R safety kit 7711780759

or for esprit alpine version 749M62960R

premium delivery pack + premium mats 749M63441R safety kit 7711780759 rubber boot mat 8201748664 £160

£329

£95