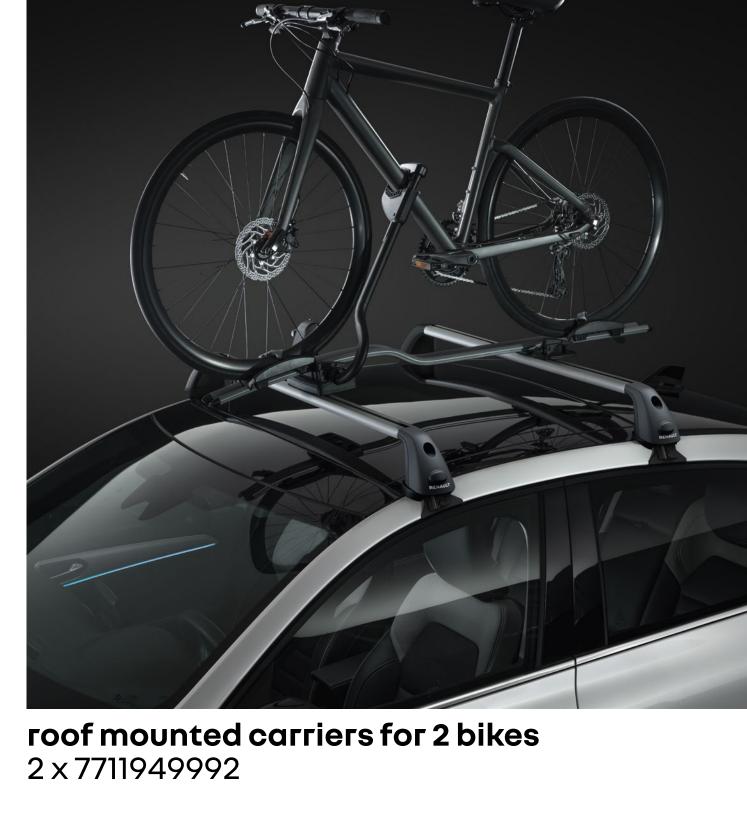

Easily transport ski racks for your boards and skis. The bicycle rack on roof bars allows you to freely access the boot and maintains your visibility.

cycle pack

touring pack

£440

£599

7