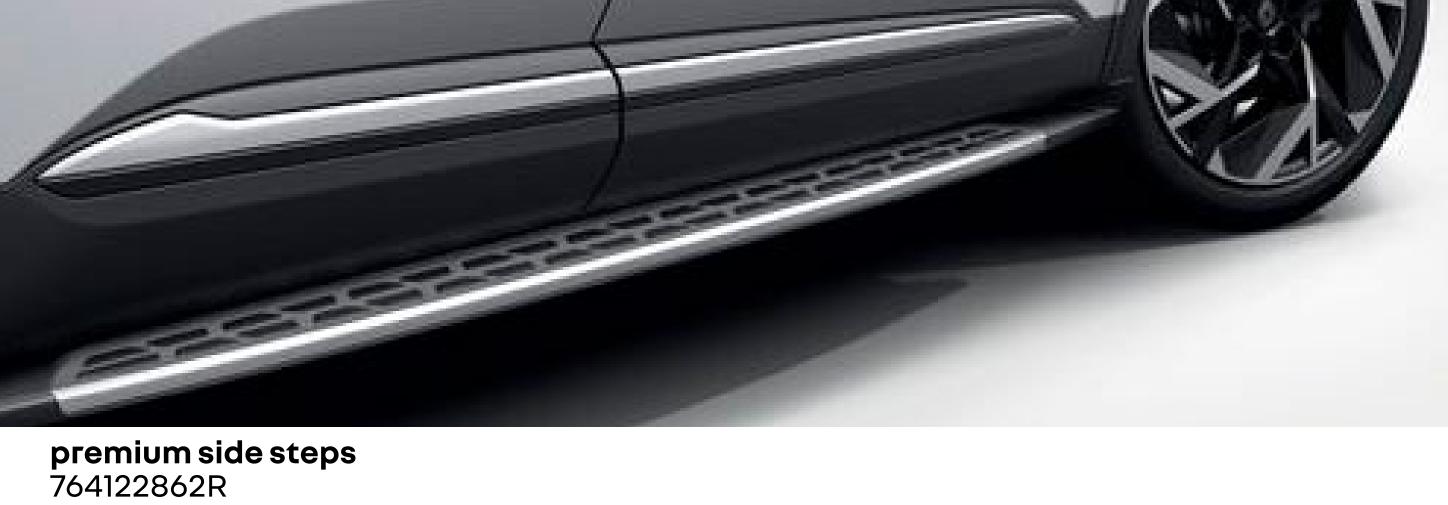

# assert your style

The sport bumper skirts and boot spoiler highlight your SUV's dynamism. Stand out by fitting elegant side steps that also protect your vehicle's bodywork against small everyday knocks.

black spoiler and premium side step pack front and rear sport bumper skirt

Sporty and dynamic with black, medium grey or white boot spoilers and a double tailpipe rear skid plate.

style pack (techno only)

£249 inc. fitting

elegance pack

£389 inc. fitting

side step pack

illuminated door sills 8201748665

£449 inc. fitting