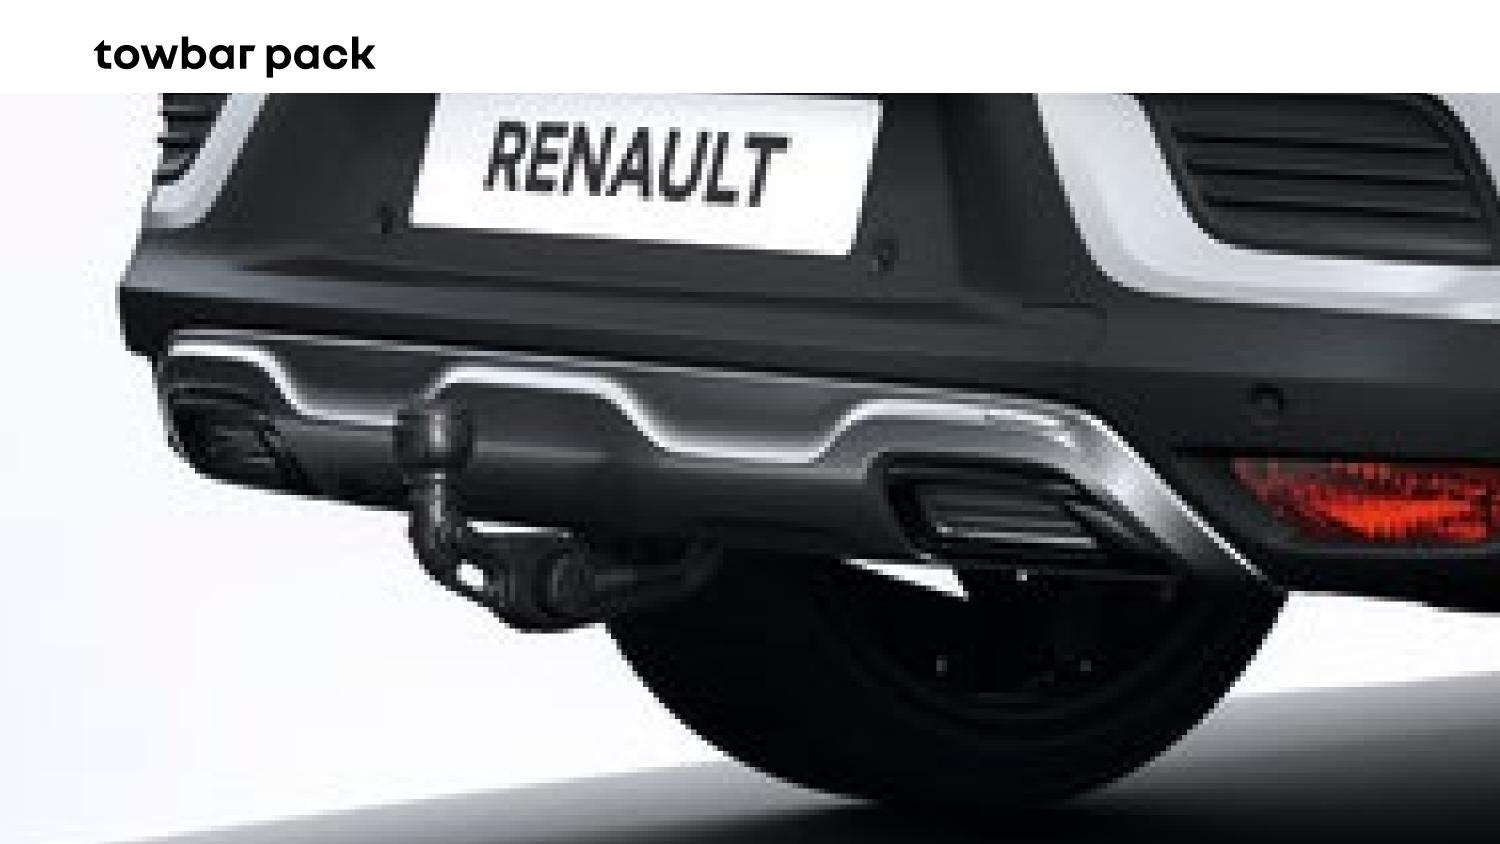

#### towbars

Carry your bikes wherever you go with the tilting bicycle rack range. These clever solutions give you easy access to your boot even when your bikes are stowed on it.

swan neck towbar 13 pin

swan neck towbar cross member 756103413R swan neck towbar attachment kit 511990846R swan-neck towbar wiring harness - 13 pins 241D83343R £589 inc. fitting

£725 inc. fitting

removable towbar 13 pin RDSO towbar 756106749R

RDSO towbar 750100749R RDSO towbar attachment kit 511998833R RDSO towbar wiring harness - 13 pins 241D83343R

8

semi electric retractable towbar 13 pin semi-electric retractable towbar pack - 13 pins 51 1D25768R