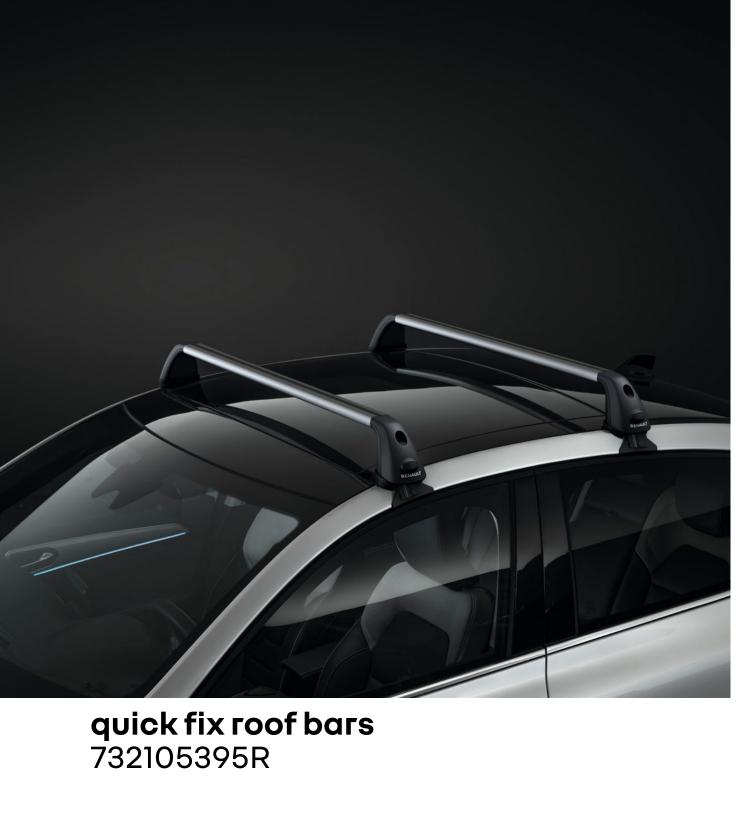

# practical loading

As easy to fit as they are to use, roof bars optimise your Renault Arkana E-Tech full hybrid's practicality by adding dedicated equipment for your journey.

1-bike bicycle rack and transverse roof bars premium side step pack