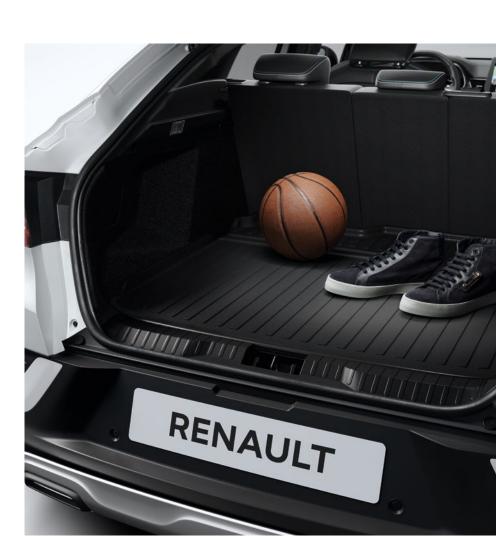

### protected at all times

Protect your Renault Arkana E-Tech full hybrid's boot with its anti-slip and waterproof Easyflex protection that adapts to the seat and rear bench configuration, covering the entire load space.

£182 inc. fitting

8201748664

boot mat

family pack

£115

dash cam pack £329 inc. fitting

KENWOOD

KENWOOD dashboard cameras.