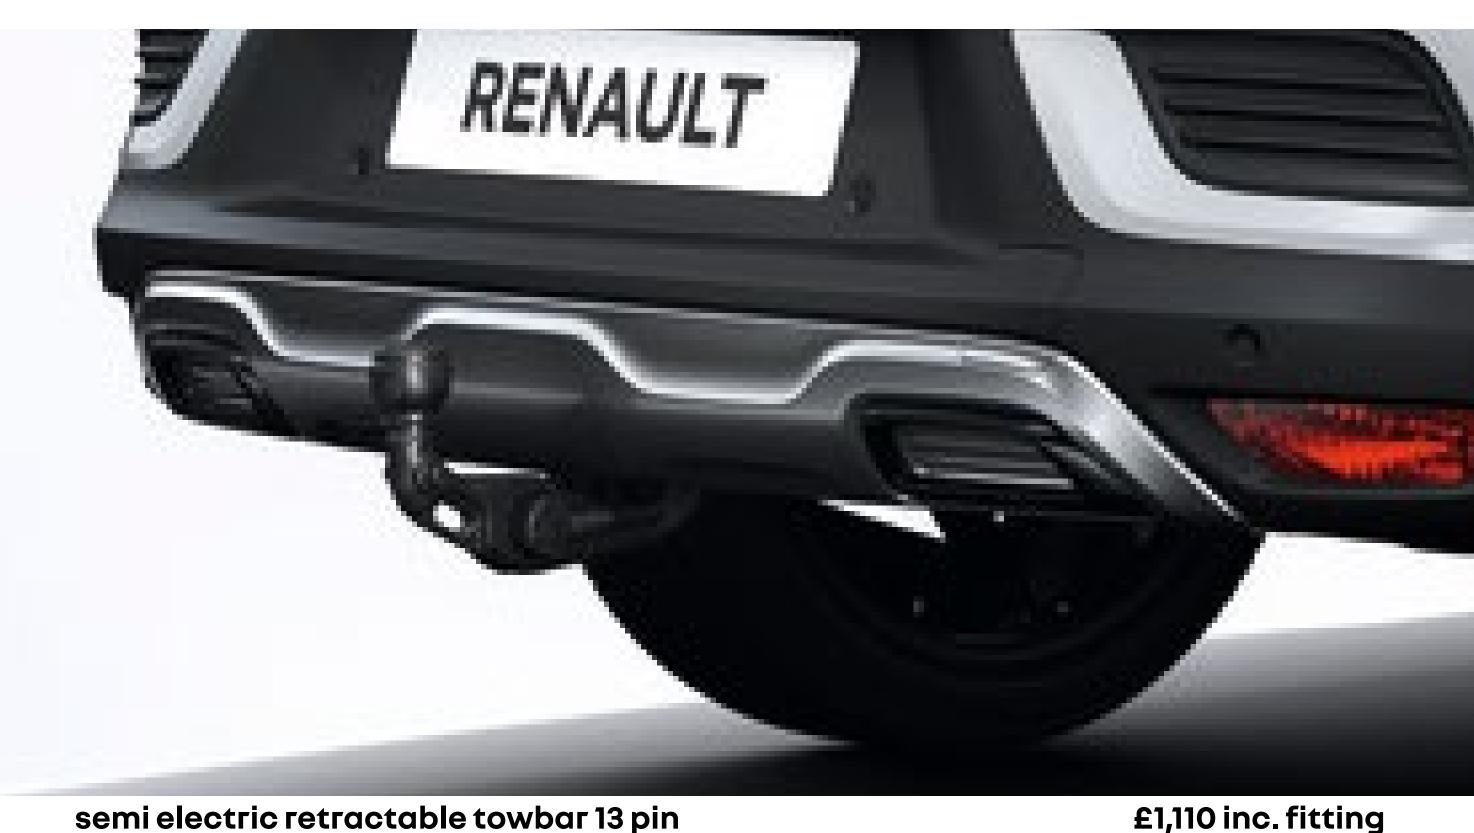

#### towbars

Carry your bikes wherever you go with the tilting bicycle rack range. These clever solutions give you easy access to your boot even when your bikes are stowed on it.

swan neck towbar 13 pin

swan neck towbar cross member 756103413R swan neck towbar attachment kit 511990846R swan-neck towbar wiring harness - 13 pins 241D83343R £589 inc. fitting

£725 inc. fitting

removable towbar 13 pin RDSO towbar 756106749R

RDSO towbar 750100749R RDSO towbar attachment kit 511998833R RDSO towbar wiring harness - 13 pins 241D83343R

8

semi electric retractable towbar 13 pin semi-electric retractable towbar pack - 13 pins 51 1D25768R