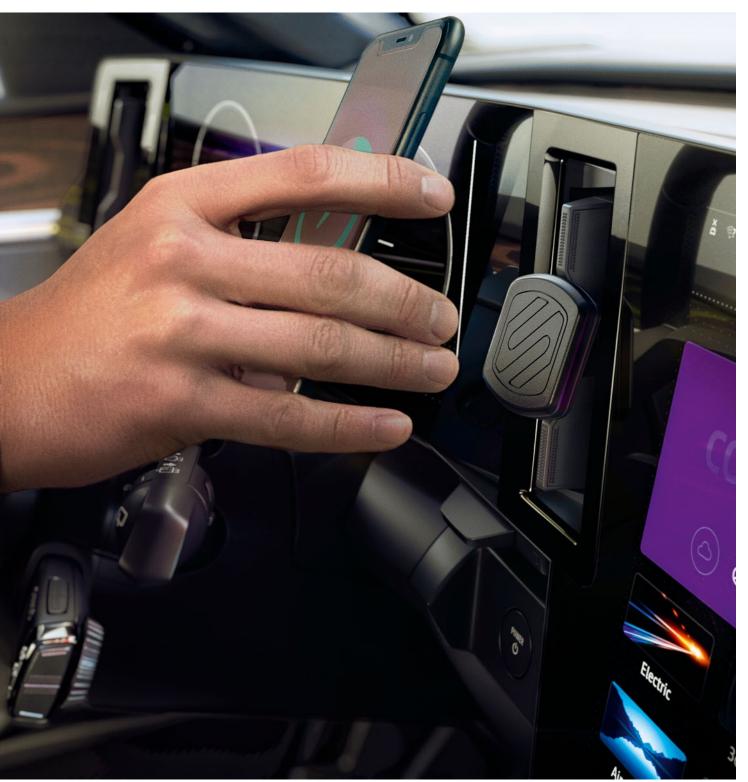

#### interior

Keep everything in order with our storage packs. A place to mount your phone, and a handy tray table for passenger's in the back.

storage pack

magnetic smartphone holder 7711784774

rear tray table & fixing 7711785947 7711785944