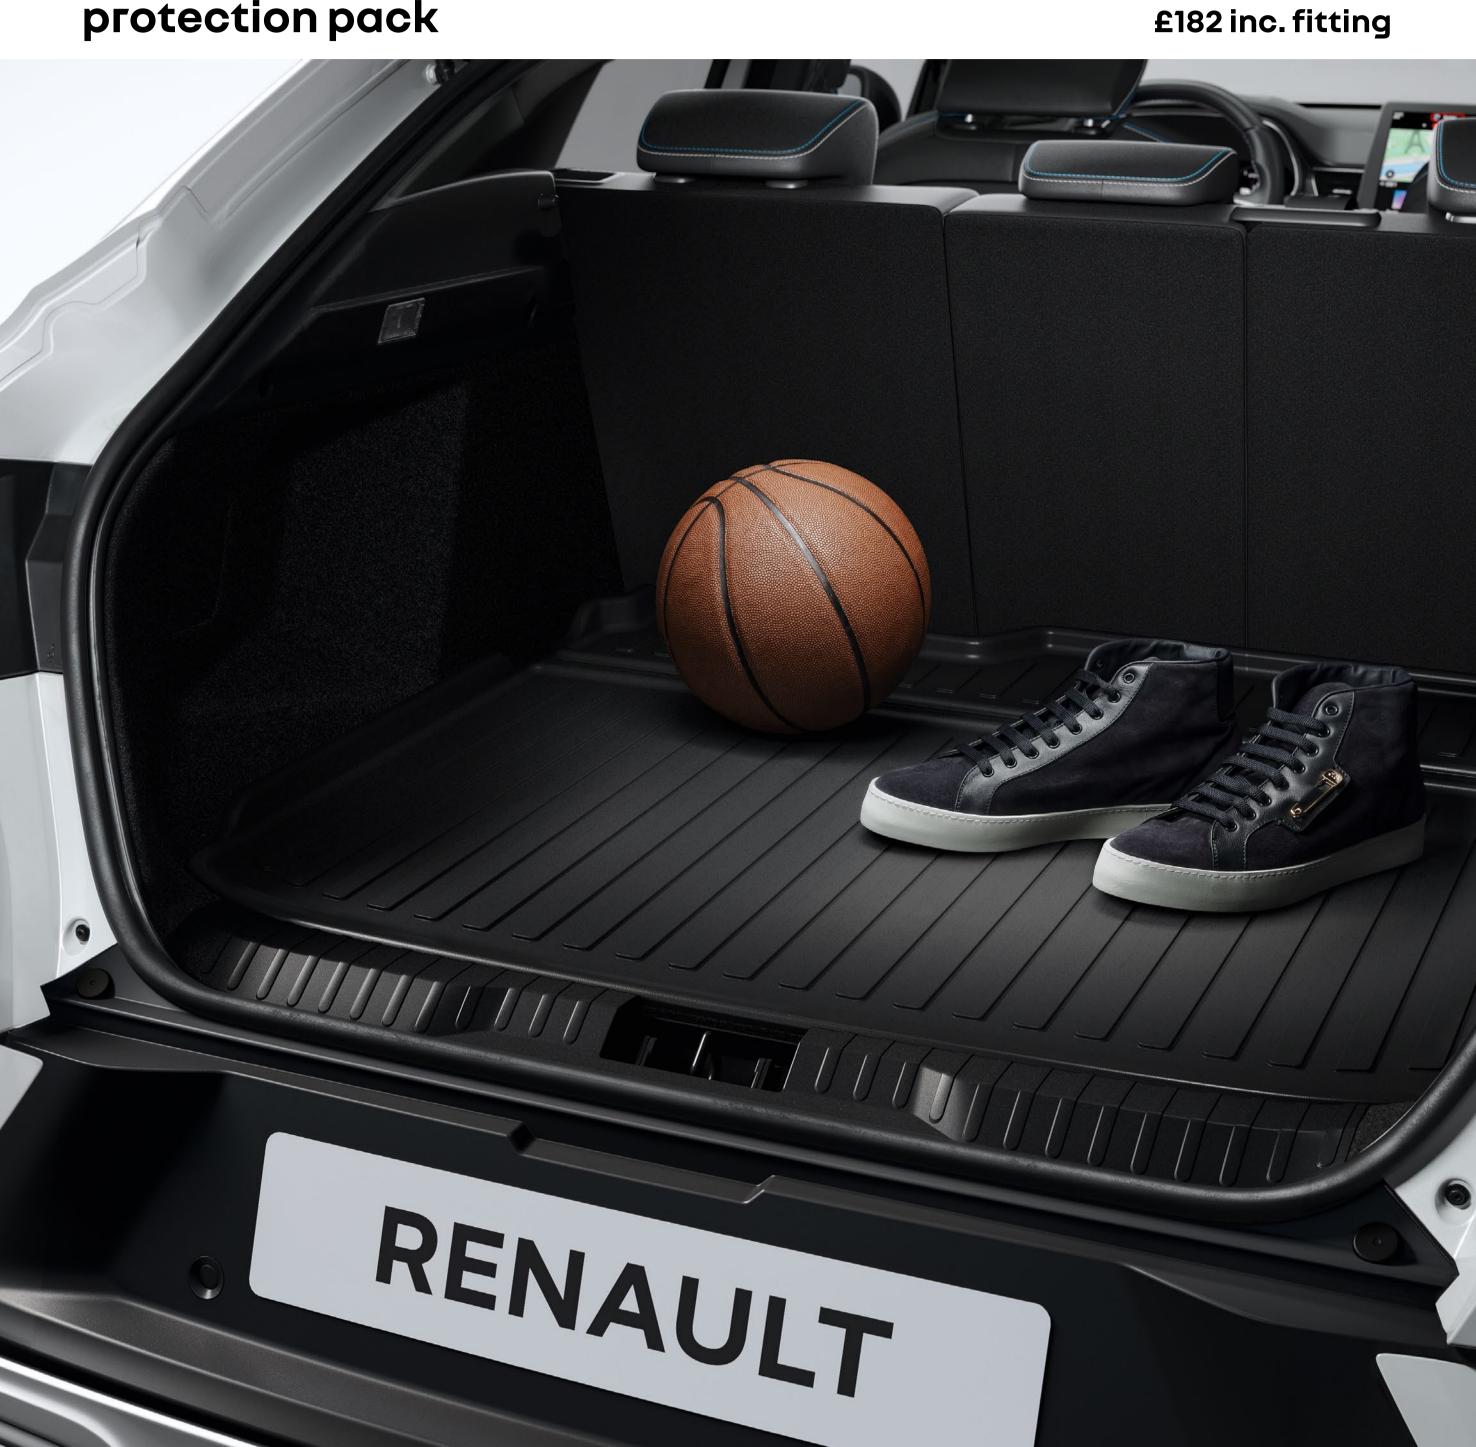

### protected at all times

Protect your Renault Arkana E-Tech full hybrid's boot with its anti-slip and waterproof Easyflex protection that adapts to the seat and rear bench configuration, covering the entire load space.

£182 inc. fitting

8201748664

boot mat

family pack

£115

dash cam pack £329 inc. fitting

KENWOOD

KENWOOD dashboard cameras.