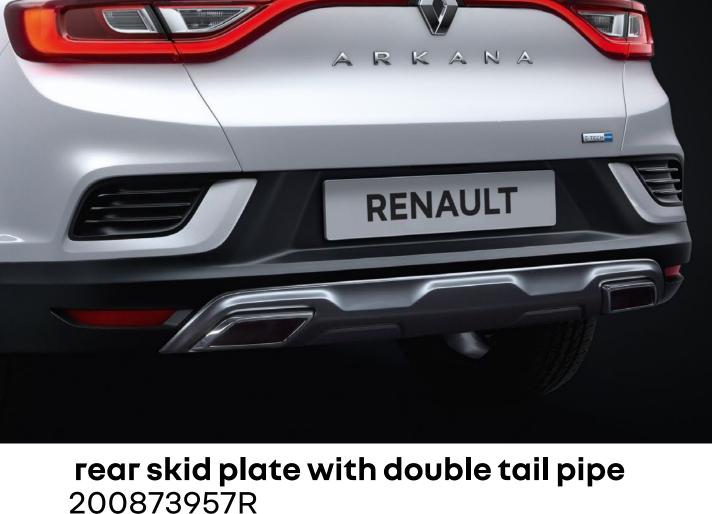

black spoiler and premium side step pack front and rear sport bumper skirt

Sporty and dynamic with black, medium grey or white boot spoilers and a double tailpipe rear skid plate.

style pack (techno only)