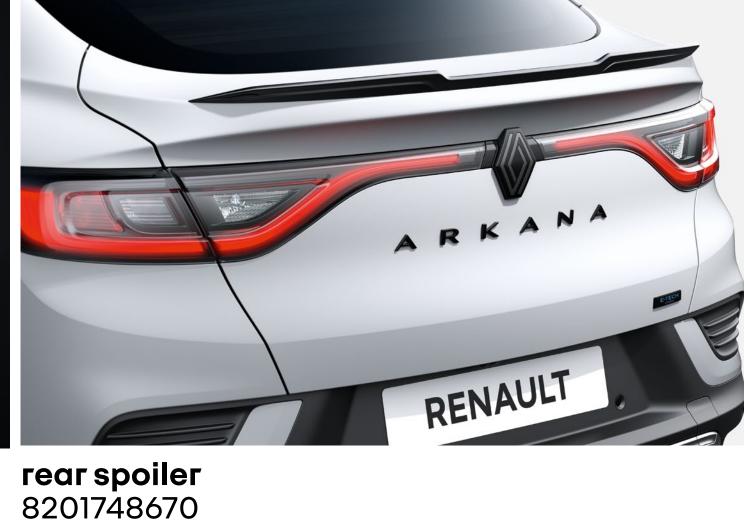

# assert your style

The sport bumper skirts and boot spoiler highlight your SUV's dynamism. Stand out by fitting elegant side steps that also protect your vehicle's bodywork against small everyday knocks.

black spoiler and premium side step pack front and rear sport bumper skirt

Sporty and dynamic with black, medium grey or white boot spoilers and a double tailpipe rear skid plate.

style pack (techno only)