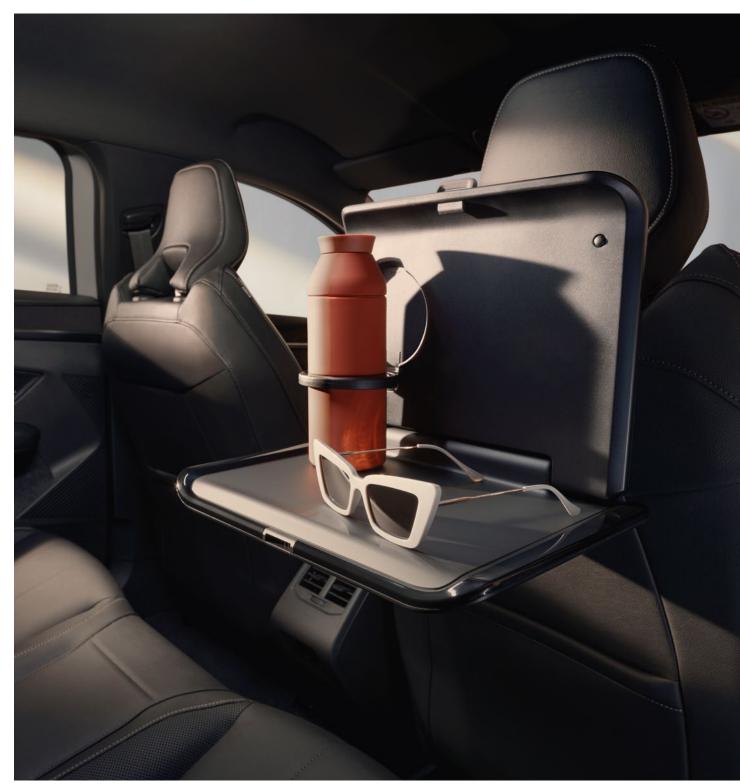

#### interior

Keep everything in order with our storage packs. A place to mount your phone, and a handy tray table for passenger's in the back.

storage pack

magnetic smartphone holder 7711784774

rear tray table & fixing 7711785947 7711785944

storage pack + available with 2 tray tables & 2 fixings priced at £251