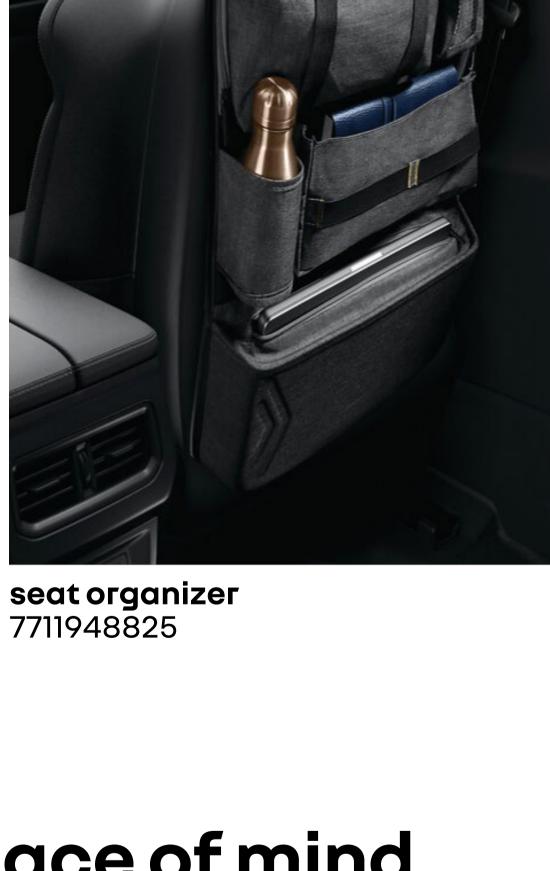

#### interior

Keep everything in order with our storage packs. A place to mount your phone, and a handy tray table for passenger's in the back.

storage pack

magnetic smartphone holder 7711784774

rear tray table & fixing 7711785947 7711785944

storage pack + available with 2 tray tables & 2 fixings priced at £251