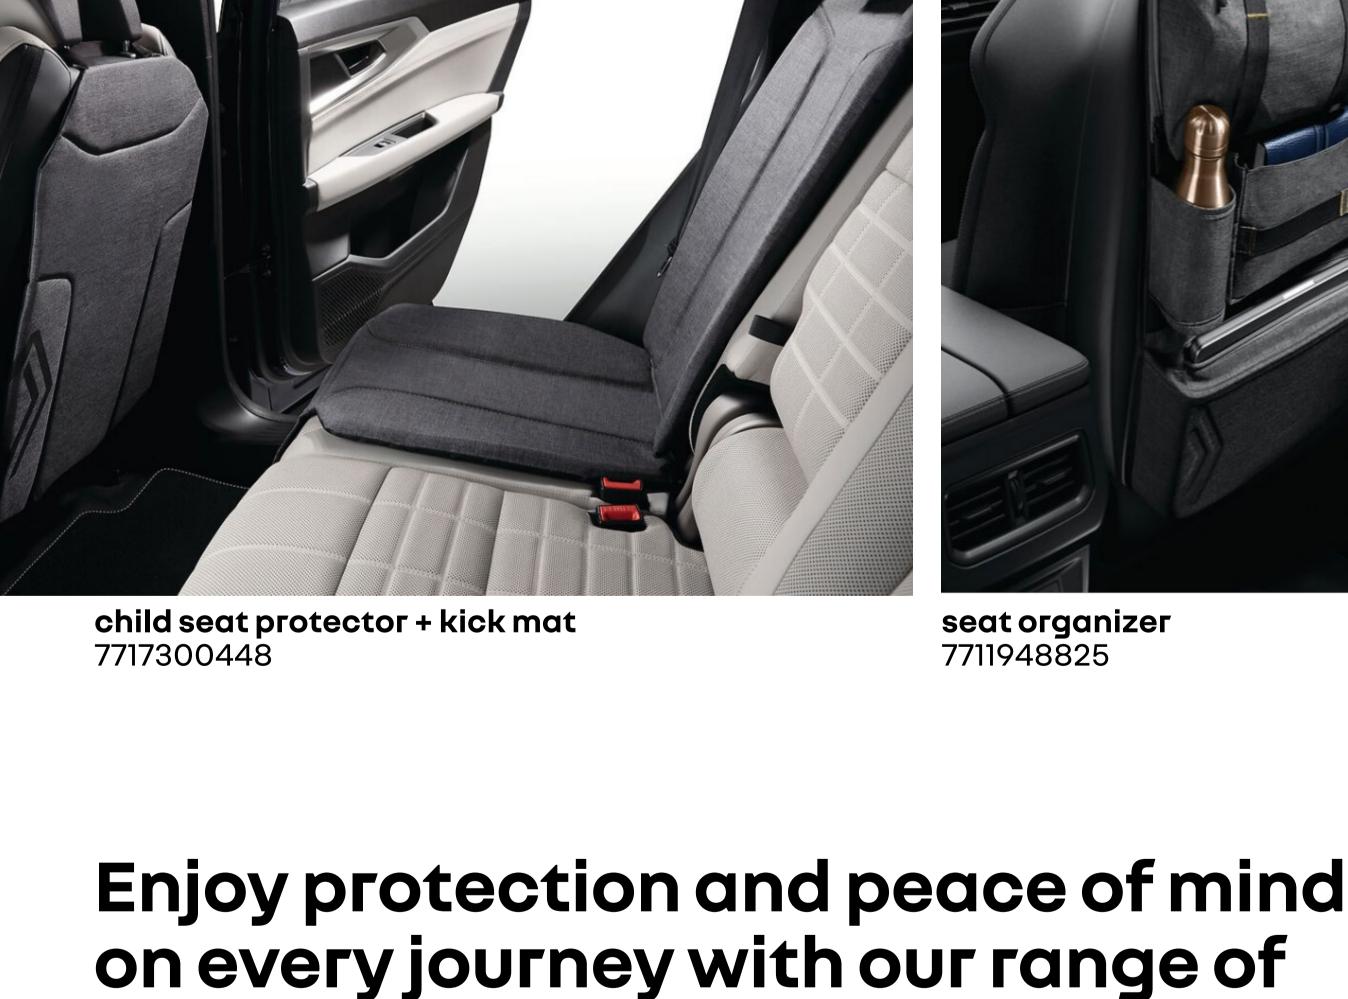

#### interior

Keep everything in order with our storage packs. A place to mount your phone, and a handy tray table for passenger's in the back.

storage pack

magnetic smartphone holder 7711784774

rear tray table & fixing 7711785947 7711785944