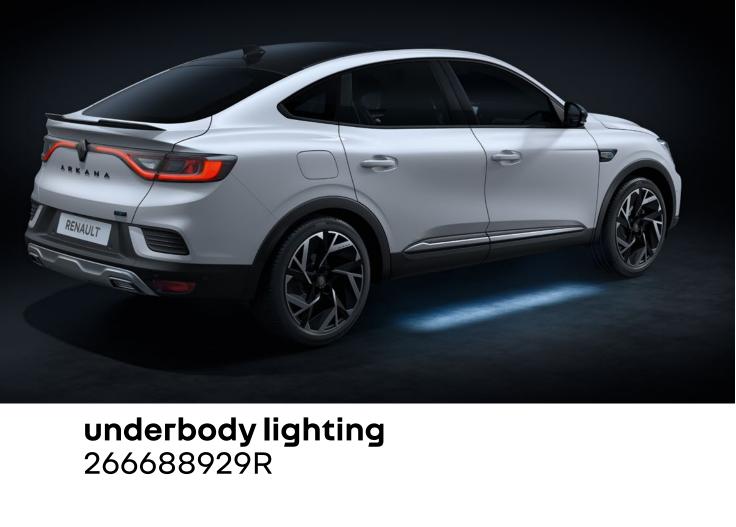

# assert your style

The sport bumper skirts and boot spoiler highlight your SUV's dynamism. Stand out by fitting elegant side steps that also protect your vehicle's bodywork against small everyday knocks.