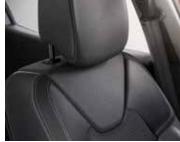

# Upholstery

DARK CARBON CLOTH UPHOLSTERY WITH MESH INSERTS AND GREY PIPING

BLACK CLOTH UPHOLSTERY WITH SYNTHETIC LEATHER HEADREST AND SIDES

SYNTHETIC LEATHER AND VELVET INSERTS
(RED PIPING)

BLACK CLOTH UPHOLSTERY WITH SYNTHETIC LEATHER AND VELVET INSERTS (GREY PIPING)

Dark Carbon Cloth Upholstery with Mesh Inserts and Grey Piping

Black Cloth Upholstery with Synthetic Leather Headrest and Sides

Black Cloth Upholstery with Synthetic Leather and Velvet inserts (red piping)