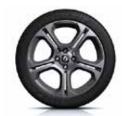

# Wheels

16" BLACK ALLOY WHEELS

17" BLACK ALLOY WHEELS

17" GT ALLOY WHEELS

| 16" Black alloy wheels |
|------------------------|
| 17" Black alloy wheels |
| 17" GT allov wheels    |

| Play MY18 | Iconic MY18 | GT Line MY18 |
|-----------|-------------|--------------|
| •         | -           | -            |
| -         | •           | -            |
| -         | -           | •            |