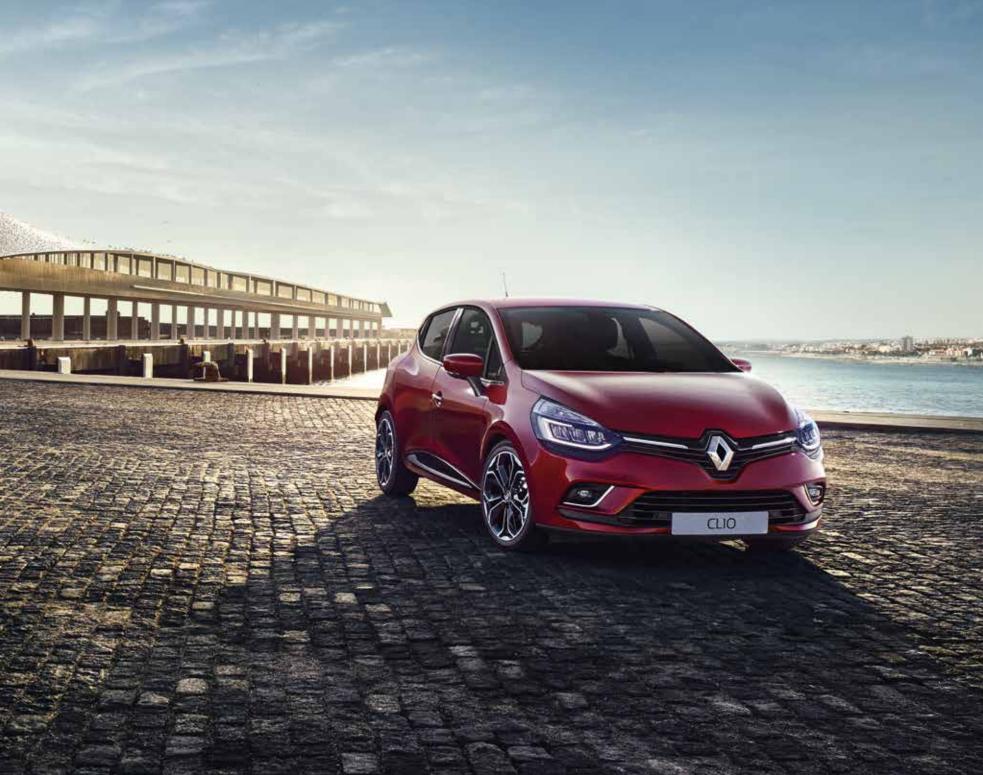

# Even more irresistible

You'll fall under the irresistible charm of our Renault Clio. Its sensuous curves make it stand out from the crowd. Its new grille mesmerises with a front end panel that is more rewarding than ever and a new lighting signature. With the Clio, each day is more intense than the last.

# A strong personality

Intriguing and seductive, the Renault Clio shows its modern and distinctive style. Its new lighting signature, integrated in the Pure Vision LED headlights\*, is instantly recognisable. From the side, its 17" black alloy wheels (standard on Iconic) underline its dynamic silhouette.