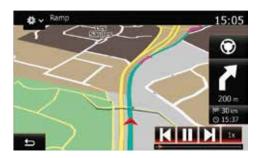

### **Optional R-Link**

**Integrated 7" touchscreen multimedia system (with navigation)**. In addition to its many built-in features shown below, there are also applications to download from the R-Link Store. You can control it from the screen, steering wheel controls or even voice command.

R-Link is available with the Techno Pack's which also includes front parking sensors, a reverse parking camera and European mapping (optional on Iconic and GT Line).

#### Touchscreen navigation system

Provided by TomTom® (36 months subscription to LIVE services from delivery).