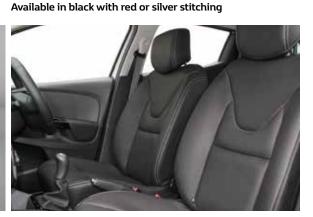

# Upholstery

DARK CARBON CLOTH UPHOLSTERY WITH MESH INSERTS AND GREY PIPING

BLACK CLOTH UPHOLSTERY WITH SYNTHETIC LEATHER HEADREST AND SIDES

SYNTHETIC LEATHER AND VELVET INSERTS
(RED PIPING)

BLACK CLOTH UPHOLSTERY WITH SYNTHETIC LEATHER AND VELVET INSERTS (GREY PIPING)

Dark Carbon Cloth Upholstery with Mesh Inserts and Grey Piping

Black Cloth Upholstery with Synthetic Leather Headrest and Sides

Black Cloth Upholstery with Synthetic Leather and Velvet inserts (red piping)