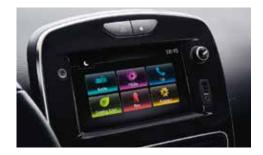

### MediaNav

Renault's on-board touch screen tablet MediaNav (standard on Iconic and GT Line) provides access to useful and practical features including: navigation, media from multiple sources, hands free telephone using Bluetooth®\* technology and Eco driving giving you advice to reduce your daily fuel consumption. Enjoy stress free travel with Renault MediaNav.

Main menu with 6 icons Radio, Multimedia, Telephone, Eco Driving, Navigation, System settings.

Navigation
Provided by Navteq with vocal guidance.

Bluetooth® technology\* allows you to make and receive calls on the move.