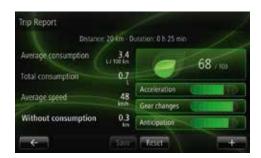

#### Vehicle information

The fun "Eco Driving" coach gives you handy tips to help you improve your driving style and reduce your fuel consumption.