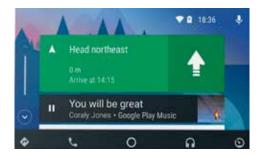

#### Android Auto™

Access your smartphone's apps for navigation, music, calling and messaging\*\*.

#### Voice control

Set your destination, call a contact or launch an application with voice control\*.

\*For compatible devices, please refer to https://www.renault.co.uk/services/multimedia/bluetooth-compatibility.html \*\*Compatible with Android phones running Android 5.0 (Lollipop) or later. Requires a USB cable certified by the smartphone maker. Applications compatible with driving: List of applications available on Android Auto. Connecting a smartphone to access Android AutoTM should only be done when the vehicle is safely parked. Drivers should only use the system when it is safe to do so and in compliance with the requirements of The Highway Code. Drivers should be aware of the potential of hands-free technology to distract a driver's attention from the road, preventing them from having full control of the vehicle.