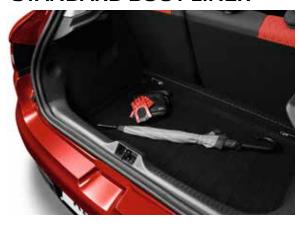

-           | 0            |
| -         | -           | 0            |

# Accessories<sup>†</sup>

Experience your Clio to the max with our accessories

### STYLING PACK - CARBON LOOK\*

Front spoiler, rear diffuser, rear spoiler and side skirts





### **LEATHER UPHOLSTERY\*\***



**SPORTS PEDALS** 







**SHARK ANTENNA** 



### INDIVIDUAL ACCESSORIES

| Central armrest |
|-----------------|
| Wind deflectors |
| Alarm           |

Boot sill protector

Mud flaps (front and rear)

Rear parking sensors

Rim bands
Standard boot liner
Roof bars

Roof box Urban Loader (300 - 500L)\*\*\*
Roof box (380L)\*\*\*
Illuminated door sills

Shark antenna

For prices, please refer to the Renault Car Price Guide available at your local dealer and on www.renault.co.uk.

### **STANDARD BOOT LINER**



### **ROOF BARS**



### **DASHCAM**

The on-board camera automatically starts recording as soon as the vehicle ignition is switched on.



**ALL-IN-ONE BOOT LINER** 



**TOW BAR\*** 



**ILLUMINATED DOOR SILLS** 



**ACCESSORY PACKS** 





# Equipment and options

|