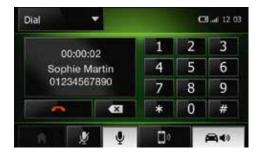

### MediaNav

Renault's on-board touch screen tablet MediaNav (standard on Iconic and GT Line) provides access to useful and practical features including: navigation, media from multiple sources, hands free telephone using Bluetooth®\* technology and Eco driving giving you advice to reduce your daily fuel consumption. Enjoy stress free travel with Renault MediaNav.

Main menu with 6 icons Radio, Multimedia, Telephone, Eco Driving, Navigation, System settings.

Navigation
Provided by Navteq with vocal guidance.

Bluetooth® technology\* allows you to make and receive calls on the move.