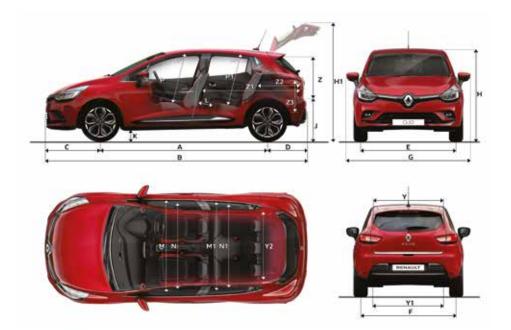

and side parking sensors, reverse parking camera and<br>European mapping for R-Link                                                                                                                                                                                                                                                                                                     | -         | -           | 0            |

<sup>• =</sup> Standard; o = Optional; - = Not available \*On GT Line the Interior Touch Pack implies the optional upholstery with red or grey piping. \*\*Only with manual gearbox, chrome gear gaiter surround on automatic gearbox. \*\*Not available on GT Line. # Requires optional Convenience pack. YPack requires optional Convenience pack and full LED headlights

# Dimensions



| ВС         | OOT VOLUME (LITRES)                                           | CLIO      |
|------------|---------------------------------------------------------------|-----------|
|            | ot maximum volume including storage under floor (ISO 3832)    | 300       |
| Ma         | ximum boot space with rear seats folded down                  | 1146      |
| Во         | ot volume (in litres) without BOSE® pack / with BOSE® Pack    | 300 / 230 |
| וח         | MENSIONS (MM)                                                 |           |
| A          | Wheelbase                                                     | 2589      |
| В          | Overall bodywork length                                       | 4062      |
| c          | Front overhang