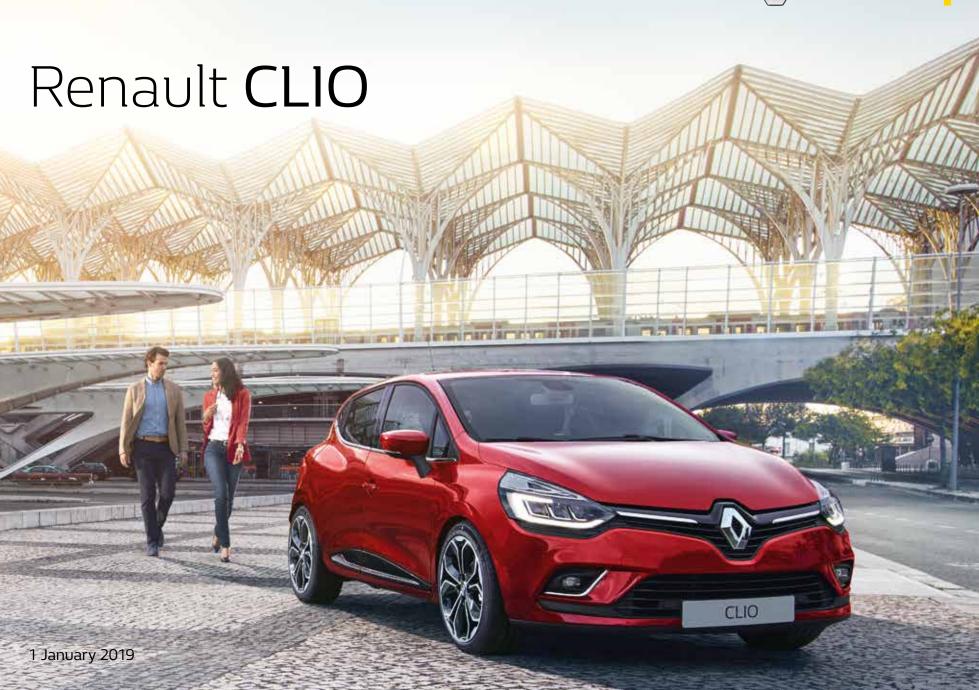

# Even more irresistible

You'll fall under the irresistible charm of our Renault Clio. Its sensuous curves make it stand out from the crowd. Its new grille mesmerises with a front end panel that is more rewarding than ever and a new lighting signature. With the Clio, each day is more intense than the last.

# A strong personality

Intriguing and seductive, the Renault Clio shows its modern and distinctive style. Its new lighting signature, integrated in the Pure Vision LED headlights\*, is instantly recognisable. From the side, its 17" black alloy wheels (standard on Iconic) underline its dynamic silhouette.