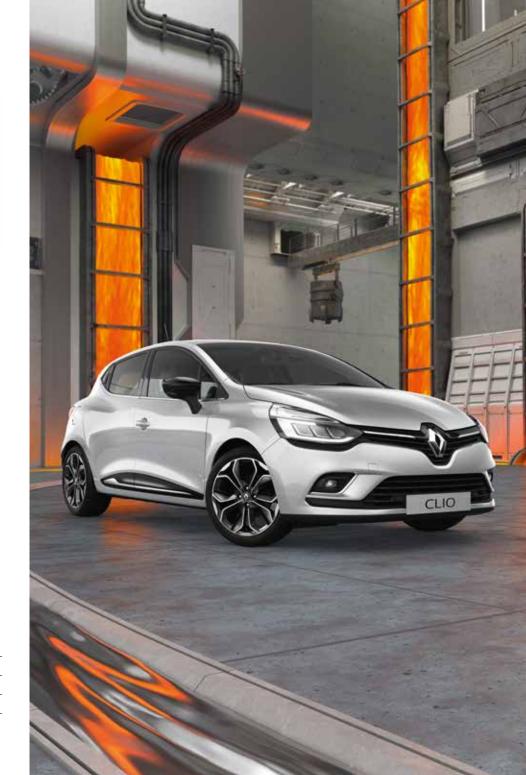

# Even more irresistible

You'll fall under the irresistible charm of our Renault Clio. Its sensuous curves make it stand out from the crowd. Its new grille mesmerises with a front end panel that is more rewarding than ever and a new lighting signature. With the Clio, each day is more intense than the last.

# A strong personality

Intriguing and seductive, the Renault Clio shows its modern and distinctive style. Its new lighting signature, integrated in the Pure Vision LED headlights\*, is instantly recognisable. From the side, its 17" black alloy wheels (standard on Iconic) underline its dynamic silhouette.