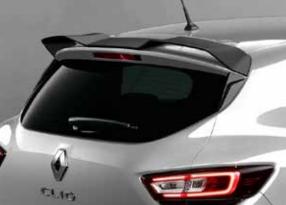

### STYLING PACK - CARBON LOOK\*

Front spoiler, rear diffuser, rear spoiler and side skirts