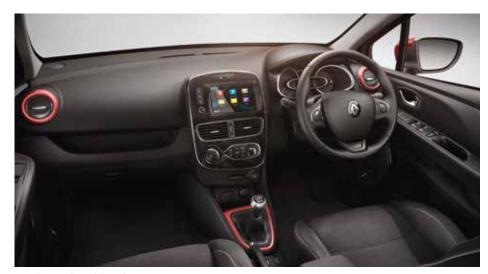

### MediaNav

Renault's on-board touch screen tablet MediaNav (standard on Iconic and GT Line) provides access to useful and practical features including: navigation, media from multiple sources, hands free telephone using Bluetooth®\* technology and Eco driving giving you advice to reduce your daily fuel consumption. Enjoy stress free travel with Renault MediaNav.

### **Optional R-Link**

**Integrated 7" touchscreen multimedia system (with navigation)**. In addition to its many built-in features shown below, there are also applications to download from the R-Link Store. You can control it from the screen, steering wheel controls or even voice command.

#### **TECHNOLOGY**

MediaNav multimedia system:
 7" touchscreen, Navteq navigation,
 FM/AM/DAB tuner, 4x20W speakers,
 Bluetooth®\* hands free calls,
 USB and AUX sockets and
 fingertip remote controls,
 compatible with Apple CarPlay™
 & Android Auto™ ^