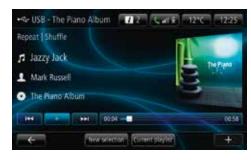

#### Multimedia

FM/AM/DAB tuner, connect devices via USB and AUX sockets or Bluetooth®\*.