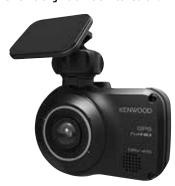

### **DASHCAM**

The on-board camera automatically starts recording as soon as the vehicle ignition is switched on.

**ALL-IN-ONE BOOT LINER** 

**TOW BAR\*** 

**ILLUMINATED DOOR SILLS** 

**ACCESSORY PACKS** 