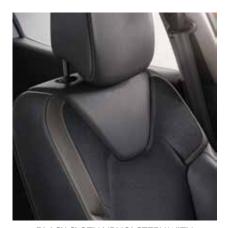

# Upholstery

DARK CARBON CLOTH UPHOLSTERY WITH MESH INSERTS AND GREY PIPING

BLACK CLOTH UPHOLSTERY WITH SYNTHETIC LEATHER HEADREST AND SIDES

SYNTHETIC LEATHER AND VELVET INSERTS
(RED PIPING)

BLACK CLOTH UPHOLSTERY WITH SYNTHETIC LEATHER AND VELVET INSERTS (GREY PIPING)

Dark Carbon Cloth Upholstery with Mesh Inserts and Grey Piping

Black Cloth Upholstery with Synthetic Leather Headrest and Sides

Black Cloth Upholstery with Synthetic Leather and Velvet inserts (red piping)