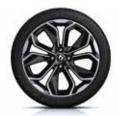

# Wheels

16" BLACK ALLOY WHEELS

17" BLACK ALLOY WHEELS

17" GT ALLOY WHEELS

| 16" Black alloy wheels |
|------------------------|
| 17" Black alloy wheels |
| 17" GT allov wheels    |

| Play MY18 | Iconic MY18 | GT Line MY18 |
|-----------|-------------|--------------|
| •         | -           | -            |
| -         | •           | -            |
| -         | -           | •            |