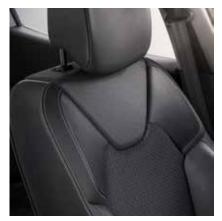

# Upholstery

DARK CARBON CLOTH UPHOLSTERY WITH MESH INSERTS AND GREY PIPING

BLACK CLOTH UPHOLSTERY WITH SYNTHETIC LEATHER HEADREST AND SIDES

SYNTHETIC LEATHER AND VELVET INSERTS
(RED PIPING)

BLACK CLOTH UPHOLSTERY WITH SYNTHETIC LEATHER AND VELVET INSERTS (GREY PIPING)

Dark Carbon Cloth Upholstery with Mesh Inserts and Grey Piping

Black Cloth Upholstery with Synthetic Leather Headrest and Sides

Black Cloth Upholstery with Synthetic Leather and Velvet inserts (red piping)