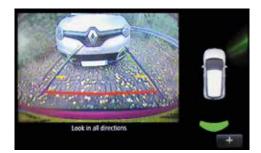

#### Reverse parking camera system

Front and rear parking sensors with reverse parking camera, which displays the image on the navigation system screen alongside quidance aids.

#### Reverse parking camera system (image shown is the display with R-Link)

Front and rear parking sensors with reverse parking camera (optional on Iconic and GT Line), which displays the image on the navigation system screen alongside guidance aids.