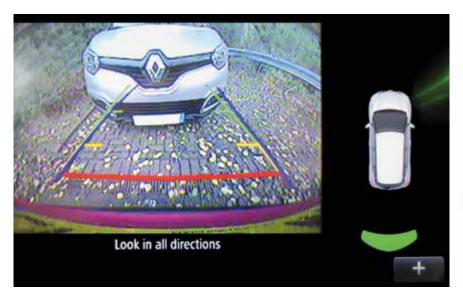

#### Reverse parking camera system (image shown is the display with R-Link)

Front and rear parking sensors with reverse parking camera (optional on Iconic and GT Line), which displays the image on the navigation system screen alongside guidance aids.