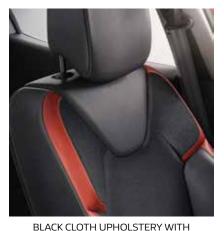

### GT LINE MY18\* (additional equipment to Iconic MY18)

17" GT alloy wheel

Black cloth upholstery with synthetic leather headrest and sides

#### INTERIOR

- Automatic climate control with one touch quick demist function and air quality regulator
- Black cloth upholstery with synthetic leather headrest and sides
- Encompassing front seats with high density foam
- Leather steering wheel
- Rear electric windows

# Upholstery

DARK CARBON CLOTH UPHOLSTERY WITH MESH INSERTS AND GREY PIPING

BLACK CLOTH UPHOLSTERY WITH SYNTHETIC LEATHER HEADREST AND SIDES

SYNTHETIC LEATHER AND VELVET INSERTS
(RED PIPING)

BLACK CLOTH UPHOLSTERY WITH SYNTHETIC LEATHER AND VELVET INSERTS (GREY PIPING)

Dark Carbon Cloth Upholstery with Mesh Inserts and Grey Piping

Black Cloth Upholstery with Synthetic Leather Headrest and Sides

Black Cloth Upholstery with Synthetic Leather and Velvet inserts (red piping)