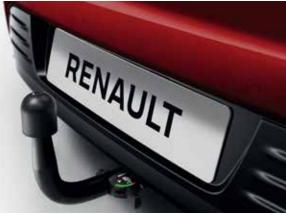

### **DASHCAM**

The on-board camera automatically starts recording as soon as the vehicle ignition is switched on.

**ALL-IN-ONE BOOT LINER** 

**TOW BAR\*** 

**ILLUMINATED DOOR SILLS** 

**ACCESSORY PACKS** 