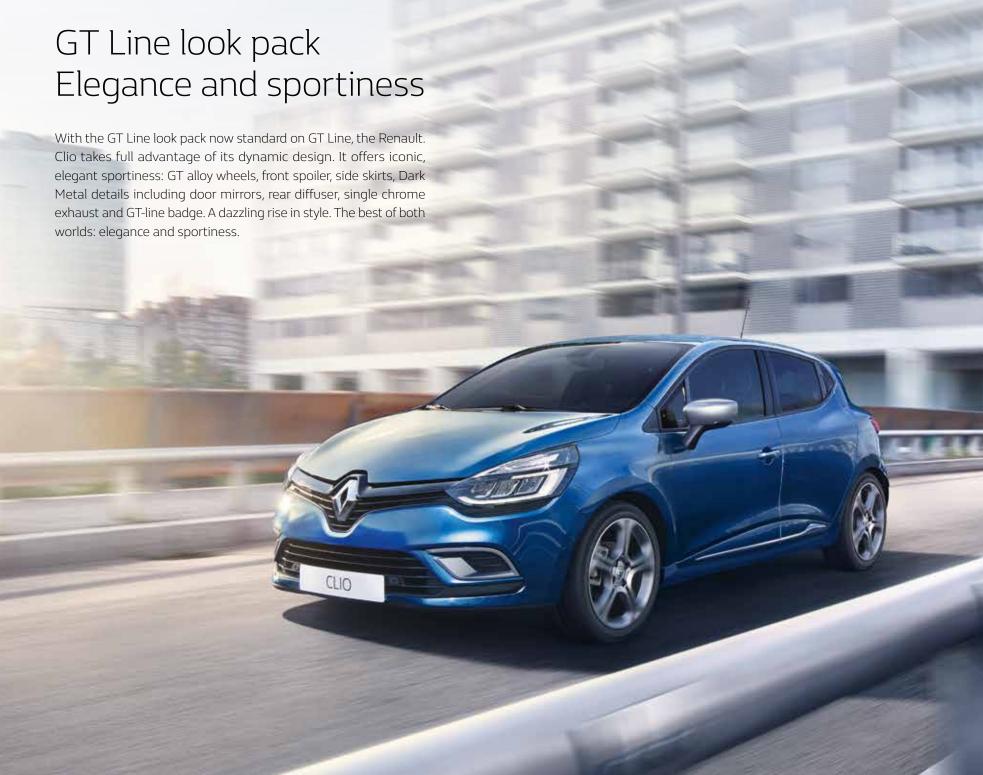

### GT LINE MY18\* (additional equipment to Iconic MY18)

17" GT alloy wheel

Black cloth upholstery with synthetic leather headrest and sides

#### **EXTERIOR**

- 17" GT alloy wheels
- GT Line look pack
  - Rear diffuser and chrome exhaust
  - Dark Metal door mirrors, side door insert and front grille strip
  - Body coloured lower door protector and side skirts
- Full LED front and rear headlamps integrating daytime running lights at the front and at the rear
- Automatic headlights and front wipers
- Door mirrors electrically adjustable and folding, heated