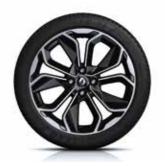

# Wheels

16" BLACK ALLOY WHEELS

17" BLACK ALLOY WHEELS

17" GT ALLOY WHEELS

| 16" Black alloy wheels |
|------------------------|
| 17" Black alloy wheels |
| 17" GT allov wheels    |

| Play MY18 | Iconic MY18 | GT Line MY18 |
|-----------|-------------|--------------|
| •         | -           | -            |
| -         | •           | -            |
| -         | -           | •            |