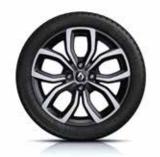

# Wheels

16" BLACK ALLOY WHEELS

17" BLACK ALLOY WHEELS

17" GT ALLOY WHEELS

| 16" Black alloy wheels |
|------------------------|
| 17" Black alloy wheels |
| 17" GT allov wheels    |

| Play MY18 | Iconic MY18 | GT Line MY18 |
|-----------|-------------|--------------|
| •         | -           | -            |
| -         | •           | -            |
| -         | -           | •            |