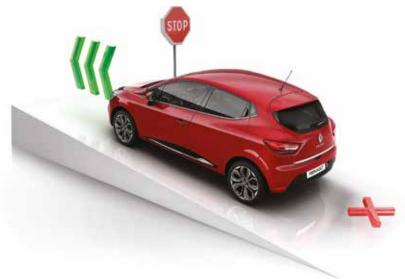

#### Hill Start Assist (HSA)

When starting the vehicle on a hill, the brake pressure is automatically maintained for two seconds, giving the driver time to manoeuvre.