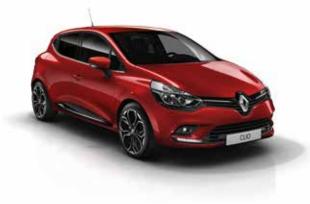

# Even more irresistible

You'll fall under the irresistible charm of our Renault Clio. Its sensuous curves make it stand out from the crowd. Its new grille mesmerises with a front end panel that is more rewarding than ever and a new lighting signature. With the Clio, each day is more intense than the last.

# A strong personality

Intriguing and seductive, the Renault Clio shows its modern and distinctive style. Its new lighting signature, integrated in the Pure Vision LED headlights\*, is instantly recognisable. From the side, its 17" black alloy wheels (standard on Iconic) underline its dynamic silhouette.