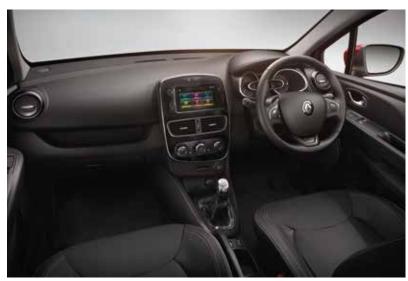

### **Optional R-Link**

**Integrated 7" touchscreen multimedia system (with navigation)**. In addition to its many built-in features shown below, there are also applications to download from the R-Link Store. You can control it from the screen, steering wheel controls or even voice command.

R-Link is available with the Techno Pack's which also includes front parking sensors, a reverse parking camera and European mapping (optional on Iconic and GT Line).

#### Reverse parking camera system (image shown is the display with R-Link)

Front and rear parking sensors with reverse parking camera (optional on Iconic and GT Line), which displays the image on the navigation system screen alongside guidance aids.