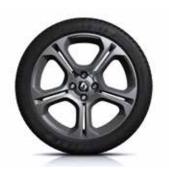

# Wheels

16" BLACK ALLOY WHEELS

17" BLACK ALLOY WHEELS

17" GT ALLOY WHEELS

| 16" Black alloy wheels |
|------------------------|
| 17" Black alloy wheels |
| 17" GT allov wheels    |

| Play MY18 | Iconic MY18 | GT Line MY18 |
|-----------|-------------|--------------|
| •         | -           | -            |
| -         | •           | -            |
| -         | -           | •            |