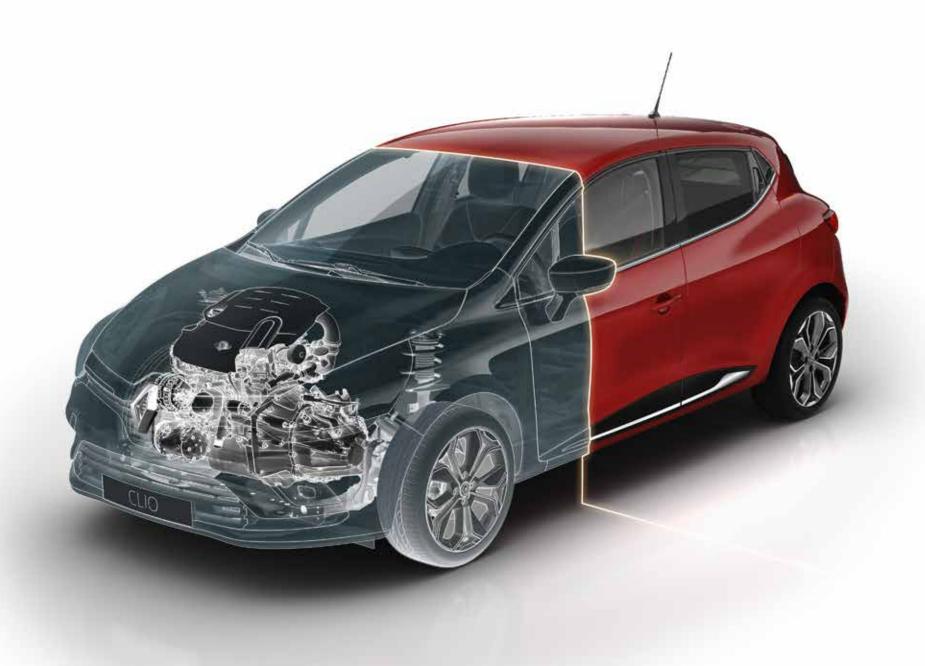

# The Renault Clio shows its assets

The Clio isn't just seductive. With its forward-thinking technology and on-board comfort, Clio transforms your travels into sensory experiences. Discover connectivity that is as innovative as it is intuitive with the R-Link system\* and enjoy an immersive musical experience with the BOSE® Premium sound system\*. Take advantage of driving aids such as the reverse parking camera\* or the Hands free parking\*\* for peace of mind and a choice of efficient engines to suit your needs.

# Performance and control

Based on the combination of innovative technologies, some of which are the direct result of auto racing, the Clio engines are a tour de force: they optimise driving pleasure while managing the consumption levels thanks to Stop and Start.