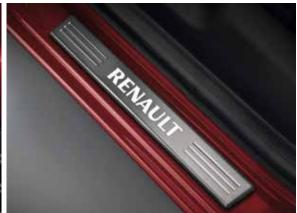

### **DASHCAM**

The on-board camera automatically starts recording as soon as the vehicle ignition is switched on.

**ALL-IN-ONE BOOT LINER** 

**TOW BAR\*** 

**ILLUMINATED DOOR SILLS** 

**ACCESSORY PACKS** 