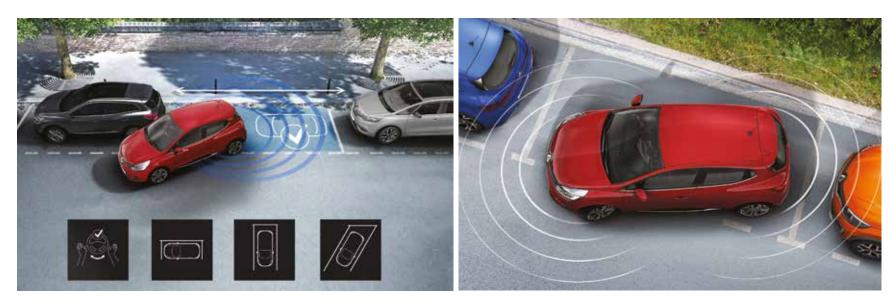

#### Hands free parking (with R-Link)

Tight spots have never been so easy to handle as with the optional hands free parking (on GT Line). The system assesses the available space and defines the trajectory. Let it take control of the steering whilst you simply control the speed for hassle-free parking.

The hands free parking system has 12 sensors placed on the front, rear and sides to detect a spot with adequate dimensions to park your vehicle.