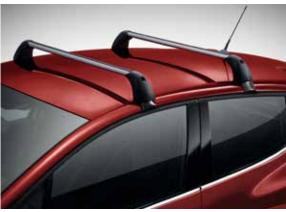

|
| -         | -           | 0            |

# Accessories<sup>†</sup>

Experience your Clio to the max with our accessories

### STYLING PACK - CARBON LOOK\*

Front spoiler, rear diffuser, rear spoiler and side skirts





### **LEATHER UPHOLSTERY\*\***



**SPORTS PEDALS** 







**SHARK ANTENNA** 



### INDIVIDUAL ACCESSORIES

| Central armrest |
|-----------------|
| Wind deflectors |
| Alarm           |

Boot sill protector

Mud flaps (front and rear)

Rear parking sensors

Rim bands
Standard boot liner
Roof bars

Roof box Urban Loader (300 - 500L)\*\*\*
Roof box (380L)\*\*\*
Illuminated door sills

Shark antenna

For prices, please refer to the Renault Car Price Guide available at your local dealer and on www.renault.co.uk.

### **STANDARD BOOT LINER**



### **ROOF BARS**



### **DASHCAM**

The on-board camera automatically starts recording as soon as the vehicle ignition is switched on.



**ALL-IN-ONE BOOT LINER** 



**TOW BAR\*** 



**ILLUMINATED DOOR SILLS** 



**ACCESSORY PACKS** 





# Equipment and options

|