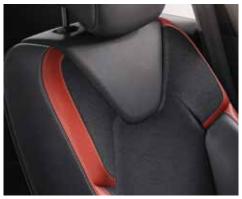

# Attention to detail

Refined upholstery, full grain leather steering wheel<sup>†</sup> and quality finishes set the atmosphere in the new passenger compartment. You can customise its air vents and gear gaiter surround, dashboard, and seat piping. So many combinations to make the Renault Clio completely yours.

# Upholstery

DARK CARBON CLOTH UPHOLSTERY WITH MESH INSERTS AND GREY PIPING

BLACK CLOTH UPHOLSTERY WITH SYNTHETIC LEATHER HEADREST AND SIDES

SYNTHETIC LEATHER AND VELVET INSERTS
(RED PIPING)

BLACK CLOTH UPHOLSTERY WITH SYNTHETIC LEATHER AND VELVET INSERTS (GREY PIPING)

Dark Carbon Cloth Upholstery with Mesh Inserts and Grey Piping

Black Cloth Upholstery with Synthetic Leather Headrest and Sides

Black Cloth Upholstery with Synthetic Leather and Velvet inserts (red piping)