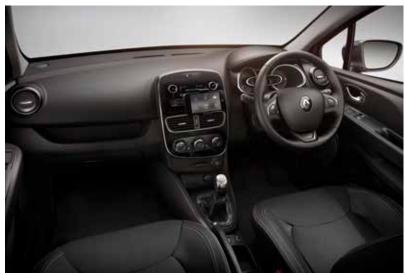

# Attention to detail

Refined upholstery, full grain leather steering wheel<sup>†</sup> and quality finishes set the atmosphere in the new passenger compartment. You can customise its air vents and gear gaiter surround, dashboard, and seat piping. So many combinations to make the Renault Clio completely yours.

#### INTERIOR

- · Manual air conditioning
- 3 rear headrests
- Front electric windows
- Front driver window with one touch facility and anti-pinch function
- · Synthetic leather steering wheel
- Driver's seat height adjustable
- Height and reach adjustable steering wheel
- Central door locking
- Front and rear no seatbelt warning sound
- Heating system with pollen filter
- Rear seats 60:40 split and fixed base
- Dark carbon cloth with mesh inserts and grey piping
- ISOFIX child seat fixing points on rear outermost seats
- Black soft touch dashboard with black gloss air vent surrounds