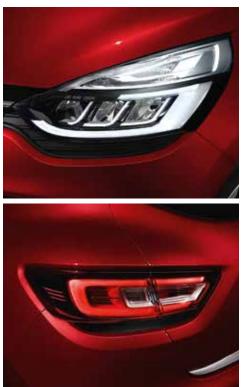

# A strong personality

Intriguing and seductive, the Renault Clio shows its modern and distinctive style. Its new lighting signature, integrated in the Pure Vision LED headlights\*, is instantly recognisable. From the side, its 17" black alloy wheels (standard on Iconic) underline its dynamic silhouette.

<sup>\*</sup>Standard on GT Line and optional on Iconic.