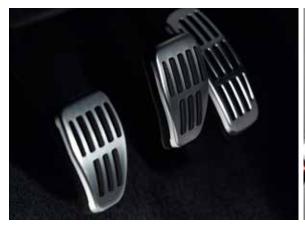

RTS (GREY PIPING)

Dark Carbon Cloth Upholstery with Mesh Inserts and Grey Piping

Black Cloth Upholstery with Synthetic Leather Headrest and Sides

Black Cloth Upholstery with Synthetic Leather and Velvet inserts (red piping)

Black Cloth Upholstery with Synthetic Leather and Velvet inserts (Grey piping)

| Play MY18 | Iconic MY18 | GT Line MY18 |
|-----------|-------------|--------------|
| •         | •           | -            |
| -         | -           | •            |
| -         | -           | 0            |
| -         | -           | 0            |

# Accessories<sup>†</sup>

Experience your Clio to the max with our accessories

### STYLING PACK - CARBON LOOK\*

Front spoiler, rear diffuser, rear spoiler and side skirts





### **LEATHER UPHOLSTERY\*\***



**SPORTS PEDALS** 







**SHARK ANTENNA** 



### INDIVIDUAL ACCESSORIES

| Central armrest |
|-----------------|
| Wind deflectors |
| Alarm           |

Boot sill protector

Mud flaps (front and rear)

Rear parking sensors

Rim bands
Standard boot liner
Roof bars

Roof box Urban Loader (300 - 500L)\*\*\*
Roof box (380L)\*\*\*
Illuminated door sills

Shark antenna

For prices, please refer to the Renault Car Price Guide available at your local dealer and on www.renault.co.uk.

### **STANDARD BOOT LINER**



### **ROOF BARS**



### **DASHCAM**

The on-board camera automatically starts recording as soon as the vehicle ignition is switched on.



**ALL-IN-ONE BOOT LINER** 



**TOW BAR\*** 



**ILLUMINATED DOOR SILLS** 



**ACCESSORY PACKS** 





# Equipment and options

|