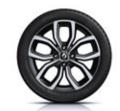

# A strong personality

Intriguing and seductive, the Renault Clio shows its modern and distinctive style. Its new lighting signature, integrated in the Pure Vision LED headlights\*, is instantly recognisable. From the side, its 17" black alloy wheels (standard on Iconic) underline its dynamic silhouette.

# Wheels

16" BLACK ALLOY WHEELS

17" BLACK ALLOY WHEELS

17" GT ALLOY WHEELS

| 16" Black alloy wheels |
|------------------------|
| 17" Black alloy wheels |
| 17" GT allov wheels    |

| Play MY18 | Iconic MY18 | GT Line MY18 |
|-----------|-------------|--------------|
| •         | -           | -            |
| -         | •           | -            |
| -         | -           | •            |