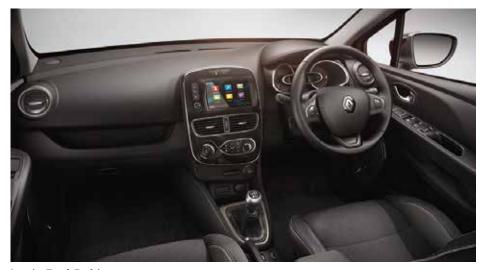

### MediaNav

Renault's on-board touch screen tablet MediaNav (standard on Iconic and GT Line) provides access to useful and practical features including: navigation, media from multiple sources, hands free telephone using Bluetooth®\* technology and Eco driving giving you advice to reduce your daily fuel consumption. Enjoy stress free travel with Renault MediaNav.

### **Optional R-Link**

**Integrated 7" touchscreen multimedia system (with navigation)**. In addition to its many built-in features shown below, there are also applications to download from the R-Link Store. You can control it from the screen, steering wheel controls or even voice command.

#### **TECHNOLOGY**

MediaNav multimedia system:
 7" touchscreen, Navteq navigation,
 FM/AM/DAB tuner, 4x20W speakers,
 Bluetooth®\* hands free calls,
 USB and AUX sockets and
 fingertip remote controls,
 compatible with Apple CarPlay™
 & Android Auto™ ^