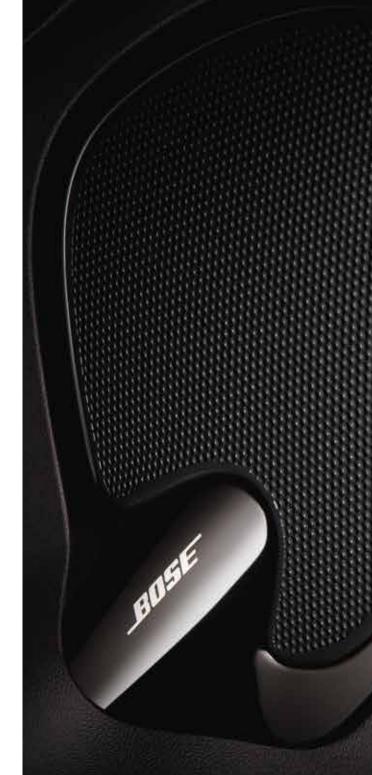

# BOSE® Premium Sound System: pure sound

Get ready for an intense musical experience thanks to the optional BOSE® Premium sound system (optional on Iconic and GT Line). With its exclusive 6-speaker system and subwoofer\* throughout the passenger compartment, you don't just hear the music; it transports you to the centre of a live concert. This adventure in sound, with clear treble and deep bass, will ignite your senses.