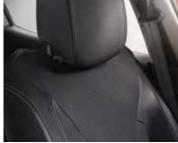

# Attention to detail

Refined upholstery, full grain leather steering wheel<sup>†</sup> and quality finishes set the atmosphere in the new passenger compartment. You can customise its air vents and gear gaiter surround, dashboard, and seat piping. So many combinations to make the Renault Clio completely yours.

# Upholstery

DARK CARBON CLOTH UPHOLSTERY WITH MESH INSERTS AND GREY PIPING

BLACK CLOTH UPHOLSTERY WITH SYNTHETIC LEATHER HEADREST AND SIDES

SYNTHETIC LEATHER AND VELVET INSERTS
(RED PIPING)

BLACK CLOTH UPHOLSTERY WITH SYNTHETIC LEATHER AND VELVET INSERTS (GREY PIPING)

Dark Carbon Cloth Upholstery with Mesh Inserts and Grey Piping

Black Cloth Upholstery with Synthetic Leather Headrest and Sides

Black Cloth Upholstery with Synthetic Leather and Velvet inserts (red piping)