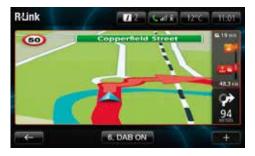

### **Optional R-Link**

**Integrated 7" touchscreen multimedia system (with navigation)**. In addition to its many built-in features shown below, there are also applications to download from the R-Link Store. You can control it from the screen, steering wheel controls or even voice command.

#### Touchscreen navigation system

Provided by TomTom® (36 months subscription to LIVE services from delivery).

#### Multimedia

FM/AM/DAB tuner, connect devices via USB and AUX sockets or Bluetooth®\*.