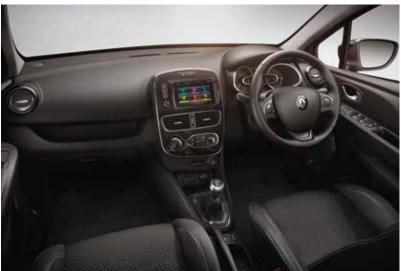

### **Optional R-Link**

**Integrated 7" touchscreen multimedia system (with navigation)**. In addition to its many built-in features shown below, there are also applications to download from the R-Link Store. You can control it from the screen, steering wheel controls or even voice command.

R-Link is available with the Techno Pack's which also includes front parking sensors, a reverse parking camera and European mapping (optional on Iconic and GT Line).

#### Android Auto™

Access your smartphone's apps for navigation, music, calling and messaging\*\*.

#### Touchscreen navigation system

Provided by TomTom® (36 months subscription to LIVE services from delivery).

#### Multimedia

FM/AM/DAB tuner, connect devices via USB and AUX sockets or Bluetooth®\*.

#### Reverse parking camera system

Front and rear parking sensors with reverse parking camera, which displays the image on the navigation system screen alongside quidance aids.

#### Vehicle information

The fun "Eco Driving" coach gives you handy tips to help you improve your driving style and reduce your fuel consumption.

#### Voice control

Set your destination, call a contact or launch an application with voice control\*.

\*For compatible devices, please refer to https://www.renault.co.uk/services/multimedia/bluetooth-compatibility.html \*\*Compatible with Android phones running Android 5.0 (Lollipop) or later. Requires a USB cable certified by the smartphone maker. Applications compatible with driving: List of applications available on Android Auto. Connecting a smartphone to access Android AutoTM should only be done when the vehicle is safely parked. Drivers should only use the system when it is safe to do so and in compliance with the requirements of The Highway Code. Drivers should be aware of the potential of hands-free technology to distract a driver's attention from the road, preventing them from having full control of the vehicle.