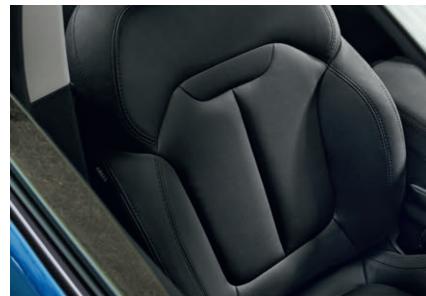

# Adaptive instinct

You'll also find plenty of spaces inside your Renault KADJAR. By simply folding down the rear bench seat\*, in the flat position you'll enjoy substantial loading volume that is easy-to-use when the floor of the boot is in the raised position. Mountain bikes, rucksacks, hiking equipment and accessories letting you take on life. And your passengers will be spoiled: the large cup holders in the front, together with the air-conditioning vents and USB ports in the rear\* will change the whole travel experience for them. And as the driver, you'll be nicely cradled in your heated adjustable seat\*\* with sliding armrests, ready to enjoy the most demanding of roads. Yes to adventure – but with everything you need to enjoy it to the full!