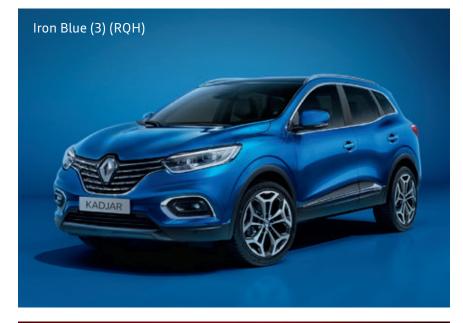

# Colours

# Arctic White (3) (QNC)

# Flame Red (3) (NNP)

|           | Glacier White<br>(369) | Diamond Black<br>(GNE) | Titanium Grey<br>(KPN) | Highland Grey<br>(KQA) | Cosmos Blue<br>(RPR) | Flame Red<br>(NNP) | Arctic White<br>(QNC) | Iron Blue<br>(RQH) |
|-----------|------------------------|------------------------|------------------------|------------------------|----------------------|--------------------|-----------------------|--------------------|
| lconic    | •                      | 0                      | 0                      | 0                      | 0                    | 0                  | 0                     | 0                  |
| S Edition | •                      | 0                      | 0                      | 0                      | 0                    | 0                  | 0                     | 0                  |
| GT-Line   | •                      | 0                      | 0                      | 0                      | 0                    | 0                  | 0                     | 0                  |