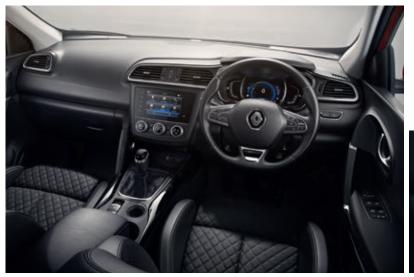

# On-board comfort

15/01

Explore every detail of your KADJAR's interior comfort. With its contemporary environment, perfect ergonomic design, new upholstery and chrome-finish trim, you'll enjoy every moment you spend inside it. Comfortably installed behind the wheel, you'll be ready to appreciate the most demanding of roads. The restyled dashboard, the back-lit central console and numerous redesigned details will make you want to embrace adventure in a whole new way.

# The world at your fingertips

Integrated into the new central console, the R-LINK 2<sup>^</sup> multimedia system's 7" touchscreen is ergonomically-designed and intuitive. When connected, R-LINK 2 gives you access to a wide range of services such as TomTom™ Traffic\* so you get the latest traffic information in real time. With Android Auto™\*\* and Apple CarPlay™\*\*, easily access your smartphone's driving-compatible apps directly from the R-LINK 2 screen. With the MY Renault\*\* application connected to your R-LINK 2, take advantage of smart services wherever you are and at any time (to find where you've parked your Renault KADJAR, for example!). R-LINK 2 optimises the on-board experience and delivers a fluid, simple and customised multimedia experience.