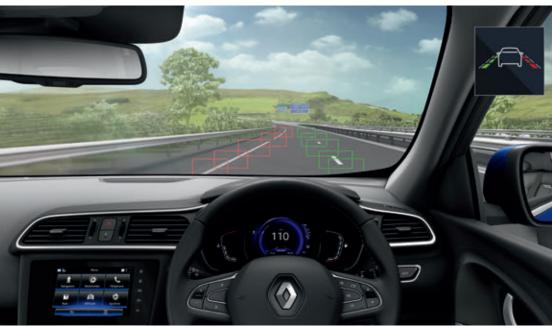

# Controlled trajectories

To make sure that you have as much control as possible during each and every one of your adventures, 2 cameras, 12 sensors and a radar keep a constant watch on your movements. The speed alert system with traffic sign recognition\* system helps you adapt your driving to road sign data captured by the camera. A visual alert is shown on your dashboard and suggests saving it as the value for the speed limiter.

The Lane Departure Warning<sup>^</sup> will let you know when you have strayed across a continuous broken line without indicating.

\*Available on GT Line only ^Available from Iconic

Renault KADJAR Feel comfortable on any adventure