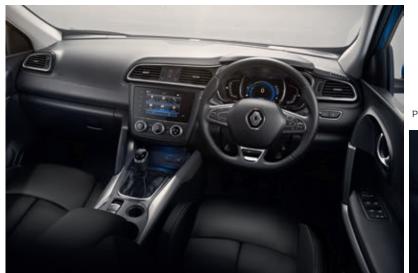

# On-board comfort

15/01

Explore every detail of your KADJAR's interior comfort. With its contemporary environment, perfect ergonomic design, new upholstery and chrome-finish trim, you'll enjoy every moment you spend inside it. Comfortably installed behind the wheel, you'll be ready to appreciate the most demanding of roads. The restyled dashboard, the back-lit central console and numerous redesigned details will make you want to embrace adventure in a whole new way.