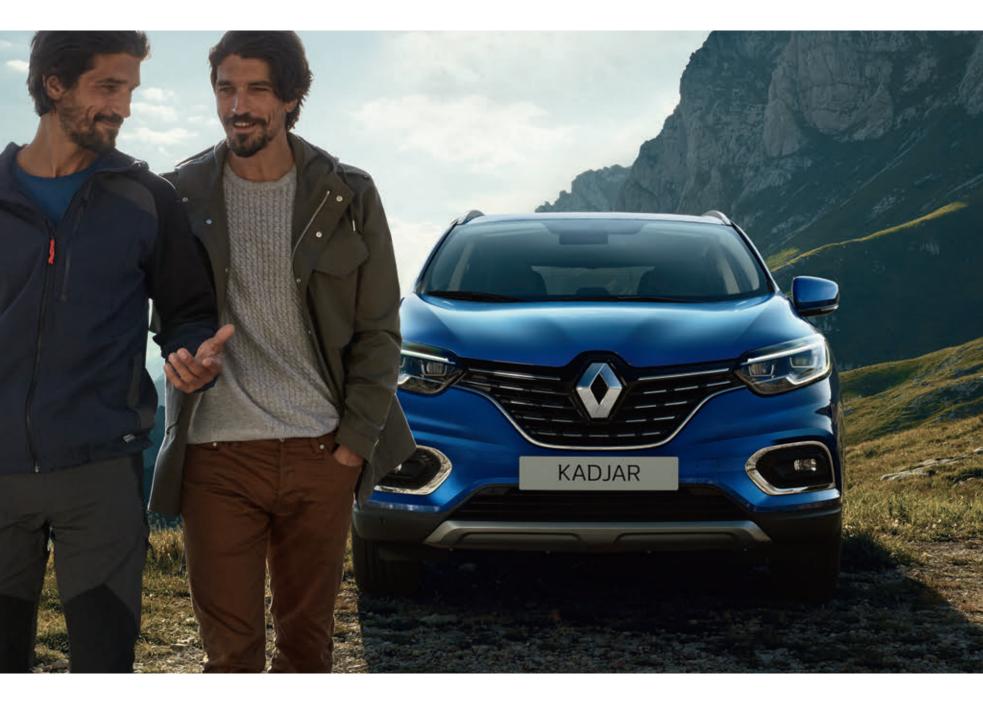

# An athletic appearance

An SUV through and through, the Renault KADJAR proudly sports its adventurous look and powerful design. Evidencing its authentic personality, its chrome-finish grille surrounded by LED lights\* really make KADJAR stand out. At the rear, fog lights keep watch: dust, mist, drizzle, nothing will stop you. Featuring new front and rear skid plates, the 19" alloy wheels^ are ready to take up any kind of terrain. Its shark fin antenna<sup>†</sup> on the roof combines perfect aerodynamics and unique style.