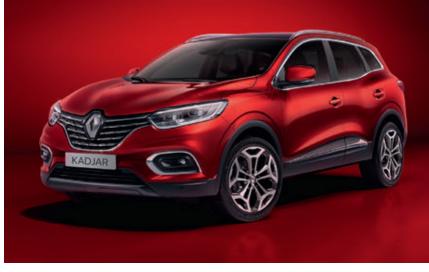

# Colours

# Flame Red (3) (NNP)

|           | Glacier White<br>(369) | Diamond Black<br>(GNE) | Titanium Grey<br>(KPN) | Highland Grey<br>(KQA) | Cosmos Blue<br>(RPR) | Flame Red<br>(NNP) | Arctic White<br>(QNC) | Iron Blue<br>(RQH) |
|-----------|------------------------|------------------------|------------------------|------------------------|----------------------|--------------------|-----------------------|--------------------|
| lconic    | •                      | 0                      | 0                      | 0                      | 0                    | 0                  | 0                     | 0                  |
| S Edition | •                      | 0                      | 0                      | 0                      | 0                    | 0                  | 0                     | 0                  |
| GT-Line   | •                      | 0                      | 0                      | 0                      | 0                    | 0                  | 0                     | 0                  |