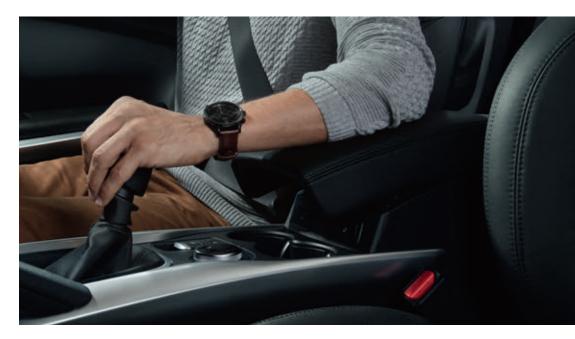

# On-board comfort

15/01

Explore every detail of your KADJAR's interior comfort. With its contemporary environment, perfect ergonomic design, new upholstery and chrome-finish trim, you'll enjoy every moment you spend inside it. Comfortably installed behind the wheel, you'll be ready to appreciate the most demanding of roads. The restyled dashboard, the back-lit central console and numerous redesigned details will make you want to embrace adventure in a whole new way.

# Adaptive instinct

You'll also find plenty of spaces inside your Renault KADJAR. By simply folding down the rear bench seat\*, in the flat position you'll enjoy substantial loading volume that is easy-to-use when the floor of the boot is in the raised position. Mountain bikes, rucksacks, hiking equipment and accessories letting you take on life. And your passengers will be spoiled: the large cup holders in the front, together with the air-conditioning vents and USB ports in the rear\* will change the whole travel experience for them. And as the driver, you'll be nicely cradled in your heated adjustable seat\*\* with sliding armrests, ready to enjoy the most demanding of roads. Yes to adventure – but with everything you need to enjoy it to the full!