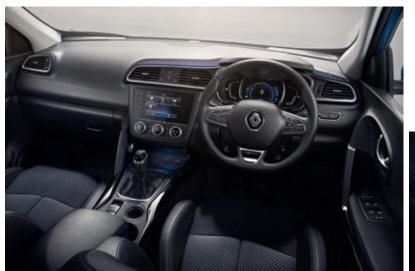

# On-board comfort

15/01

Explore every detail of your KADJAR's interior comfort. With its contemporary environment, perfect ergonomic design, new upholstery and chrome-finish trim, you'll enjoy every moment you spend inside it. Comfortably installed behind the wheel, you'll be ready to appreciate the most demanding of roads. The restyled dashboard, the back-lit central console and numerous redesigned details will make you want to embrace adventure in a whole new way.

# The world at your fingertips

Integrated into the new central console, the R-LINK 2<sup>^</sup> multimedia system's 7" touchscreen is ergonomically-designed and intuitive. When connected, R-LINK 2 gives you access to a wide range of services such as TomTom™ Traffic\* so you get the latest traffic information in real time. With Android Auto™\*\* and Apple CarPlay™\*\*, easily access your smartphone's driving-compatible apps directly from the R-LINK 2 screen. With the MY Renault\*\* application connected to your R-LINK 2, take advantage of smart services wherever you are and at any time (to find where you've parked your Renault KADJAR, for example!). R-LINK 2 optimises the on-board experience and delivers a fluid, simple and customised multimedia experience.