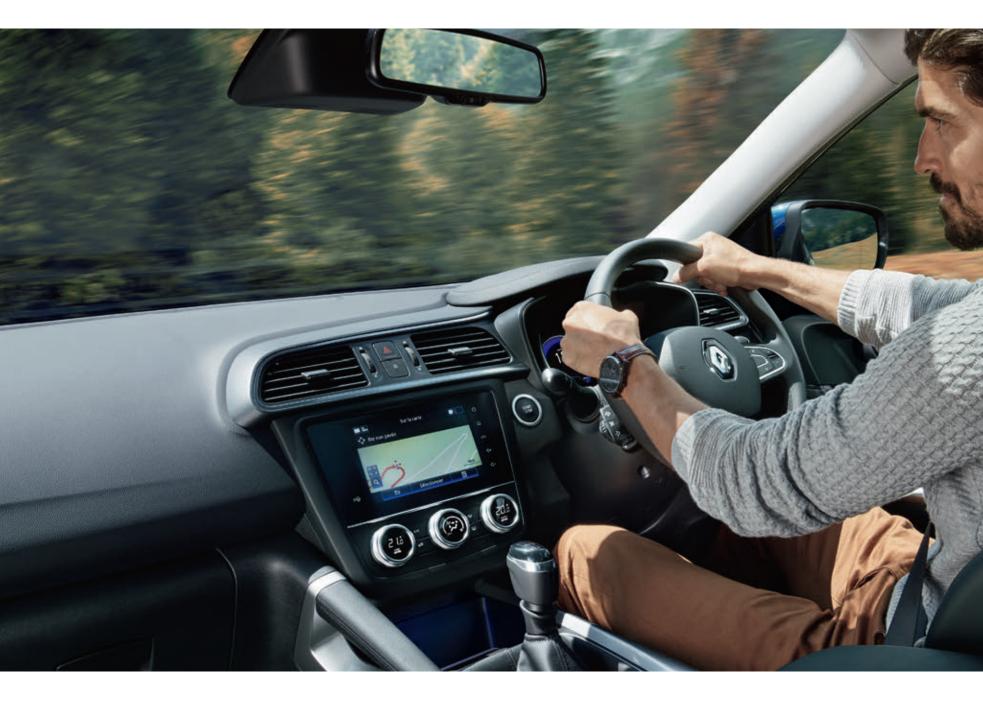

# On-board comfort

15/01

Explore every detail of your KADJAR's interior comfort. With its contemporary environment, perfect ergonomic design, new upholstery and chrome-finish trim, you'll enjoy every moment you spend inside it. Comfortably installed behind the wheel, you'll be ready to appreciate the most demanding of roads. The restyled dashboard, the back-lit central console and numerous redesigned details will make you want to embrace adventure in a whole new way.

# The world at your fingertips

Integrated into the new central console, the R-LINK 2<sup>^</sup> multimedia system's 7" touchscreen is ergonomically-designed and intuitive. When connected, R-LINK 2 gives you access to a wide range of services such as TomTom™ Traffic\* so you get the latest traffic information in real time. With Android Auto™\*\* and Apple CarPlay™\*\*, easily access your smartphone's driving-compatible apps directly from the R-LINK 2 screen. With the MY Renault\*\* application connected to your R-LINK 2, take advantage of smart services wherever you are and at any time (to find where you've parked your Renault KADJAR, for example!). R-LINK 2 optimises the on-board experience and delivers a fluid, simple and customised multimedia experience.