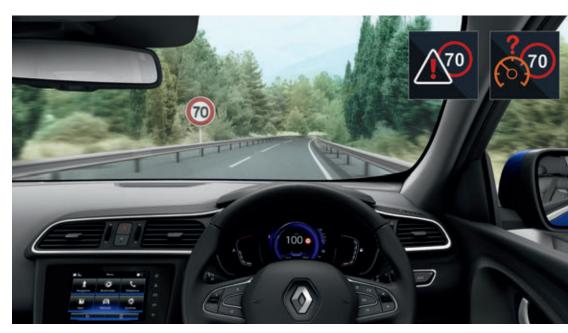

# Controlled trajectories

To make sure that you have as much control as possible during each and every one of your adventures, 2 cameras, 12 sensors and a radar keep a constant watch on your movements. The speed alert system with traffic sign recognition\* system helps you adapt your driving to road sign data captured by the camera. A visual alert is shown on your dashboard and suggests saving it as the value for the speed limiter.

The Lane Departure Warning<sup>^</sup> will let you know when you have strayed across a continuous broken line without indicating.

\*Available on GT Line only ^Available from Iconic

Renault KADJAR Feel comfortable on any adventure