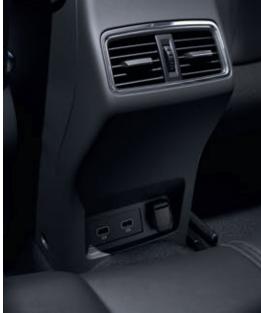

# Adaptive instinct

You'll also find plenty of spaces inside your Renault KADJAR. By simply folding down the rear bench seat\*, in the flat position you'll enjoy substantial loading volume that is easy-to-use when the floor of the boot is in the raised position. Mountain bikes, rucksacks, hiking equipment and accessories letting you take on life. And your passengers will be spoiled: the large cup holders in the front, together with the air-conditioning vents and USB ports in the rear\* will change the whole travel experience for them. And as the driver, you'll be nicely cradled in your heated adjustable seat\*\* with sliding armrests, ready to enjoy the most demanding of roads. Yes to adventure – but with everything you need to enjoy it to the full!