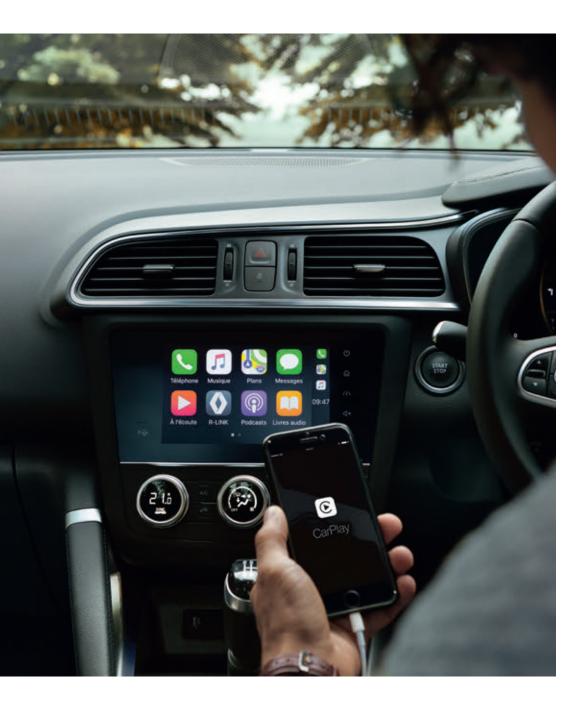

# The world at your fingertips

Integrated into the new central console, the R-LINK 2<sup>^</sup> multimedia system's 7" touchscreen is ergonomically-designed and intuitive. When connected, R-LINK 2 gives you access to a wide range of services such as TomTom™ Traffic\* so you get the latest traffic information in real time. With Android Auto™\*\* and Apple CarPlay™\*\*, easily access your smartphone's driving-compatible apps directly from the R-LINK 2 screen. With the MY Renault\*\* application connected to your R-LINK 2, take advantage of smart services wherever you are and at any time (to find where you've parked your Renault KADJAR, for example!). R-LINK 2 optimises the on-board experience and delivers a fluid, simple and customised multimedia experience.

### \*For a limited period.

^Available from Iconic

\*\* Compatibility: An Android phone running Android 5.0 (Lollipop), an iPhone no earlier than iPhone 5 & iOS7.1. Connecting a smartphone to access Android Auto™ and Apple CarPlay™ should only be done when the vehicle is safely parked. Drivers should only use the system when it is safe to do so and in compliance with the requirements of The Highway Code. Drivers should be aware of the potential of hands-free technology to distract a driver's attention from the road, preventing them from having full control of the vehicle.