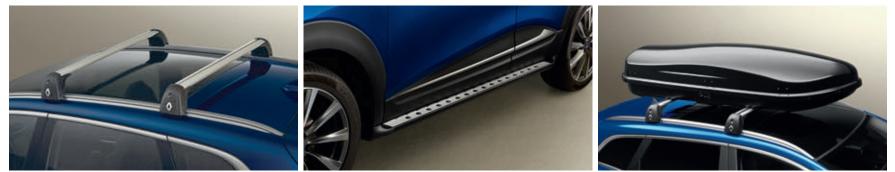

| TRANSPORT             |
|-----------------------|
| Roof Bars             |
| Urban Loader Roof Box |
| Retractable Tow Bar** |
|                       |

# ACCESSORY PACKS

Explore Pack\*\* - Retractable Towbar and Euroride Carrier for Two Bikes

Pet Pack - Partition Grille and All-in-one Boot Liner

Lighting Pack\*\* - Illuminated Door Sills and Side Styling Bars with Entry Light