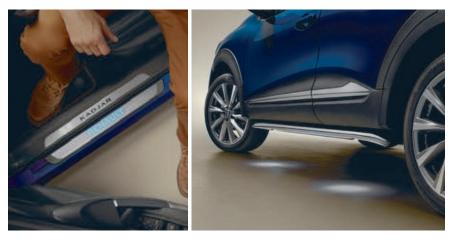

# LIGHTING PACK\*\*

Illuminated Door Sills and Side Styling Bars with Entry light