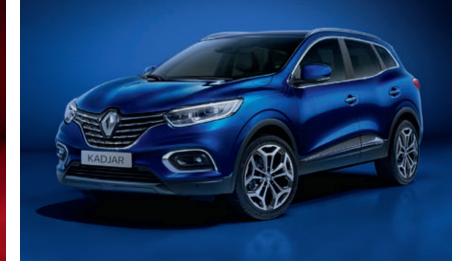

# Colours

# Arctic White (3) (QNC)

# Flame Red (3) (NNP)

|           | Glacier White<br>(369) | Diamond Black<br>(GNE) | Titanium Grey<br>(KPN) | Highland Grey<br>(KQA) | Cosmos Blue<br>(RPR) | Flame Red<br>(NNP) | Arctic White<br>(QNC) | Iron Blue<br>(RQH) |
|-----------|------------------------|------------------------|------------------------|------------------------|----------------------|--------------------|-----------------------|--------------------|
| lconic    | •                      | 0                      | 0                      | 0                      | 0                    | 0                  | 0                     | 0                  |
| S Edition | •                      | 0                      | 0                      | 0                      | 0                    | 0                  | 0                     | 0                  |
| GT-Line   | •                      | 0                      | 0                      | 0                      | 0                    | 0                  | 0                     | 0                  |