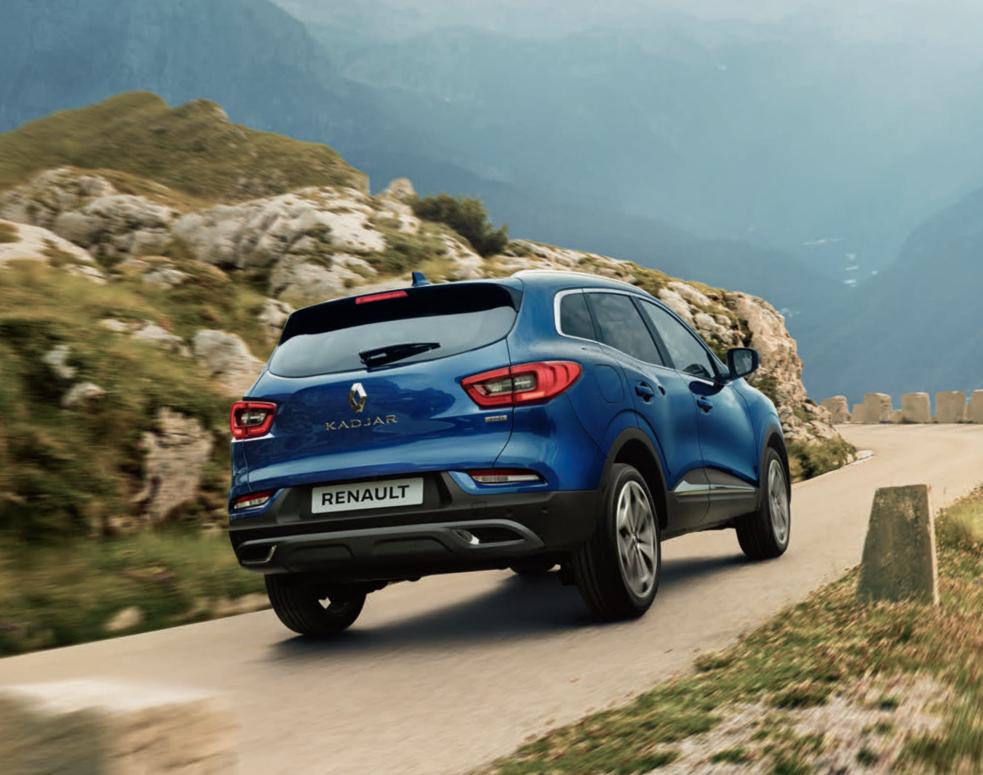

# An athletic appearance

An SUV through and through, the Renault KADJAR proudly sports its adventurous look and powerful design. Evidencing its authentic personality, its chrome-finish grille surrounded by LED lights\* really make KADJAR stand out. At the rear, fog lights keep watch: dust, mist, drizzle, nothing will stop you. Featuring new front and rear skid plates, the 19" alloy wheels^ are ready to take up any kind of terrain. Its shark fin antenna<sup>†</sup> on the roof combines perfect aerodynamics and unique style.

# Ready for all discoveries

Renault KADJAR excels on the most improbable terrain. With its raised ground clearance, chrome finish side protection fittings and front and rear skid plates, it will take on challenging terrain just as easily as it does your everyday journeys. KADJAR will offer you comfort regardless of the road ahead.