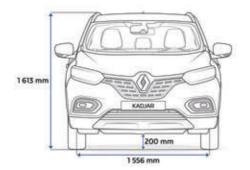

the manufacturer's minimum maintenance programme requirements for the term of the Service Plan purchased (refer to the Warranty and Service sheet in the Handover Document wallet for details). The plan ends when you reach the age or mileage limit (whichever comes first). Services must be carried out in line with the manufacturer's minimum maintenance programme requirements and servicing intervals within +/-1 month or 1,000 miles of the service interval and can only be carried out at a Renault Approved outlet. Service plans do not cover wear and tear items such as (but not limited to) tyres, wiper blades or brakes. For Service plan full Terms & Conditions visit www.renault.co.uk/owners. Cannot be part exchanged, refunded or transferred. All prices quoted are MRRP.

# Dimension diagrams









### BOOT VOLUME

| With inflation kit (VDA volume, dm³)                       | 472   |
|------------------------------------------------------------|-------|
| With inflation kit (volume in litres)                      | 527   |
| Max. loading volume<br>seats folded down (VDA volume, dm³) | 1,478 |

### DIMENSIONED DRAWING (mm)

| Α  | Wheelbase                                     | 2,646         |
|----|-----------------------------------------------|---------------|
| в  | Overall length                                | 4,489         |
| С  | Front overhang                                | 913           |
| D  | Rear overhang                                 | 930           |
| E  | Front track                                   | 1,556         |
| F  | Rear track