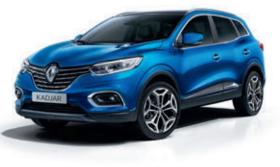

# An athletic appearance

An SUV through and through, the Renault KADJAR proudly sports its adventurous look and powerful design. Evidencing its authentic personality, its chrome-finish grille surrounded by LED lights\* really make KADJAR stand out. At the rear, fog lights keep watch: dust, mist, drizzle, nothing will stop you. Featuring new front and rear skid plates, the 19" alloy wheels^ are ready to take up any kind of terrain. Its shark fin antenna<sup>†</sup> on the roof combines perfect aerodynamics and unique style.