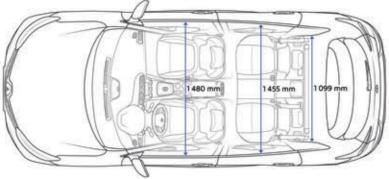

# Adaptive instinct

You'll also find plenty of spaces inside your Renault KADJAR. By simply folding down the rear bench seat\*, in the flat position you'll enjoy substantial loading volume that is easy-to-use when the floor of the boot is in the raised position. Mountain bikes, rucksacks, hiking equipment and accessories letting you take on life. And your passengers will be spoiled: the large cup holders in the front, together with the air-conditioning vents and USB ports in the rear\* will change the whole travel experience for them. And as the driver, you'll be nicely cradled in your heated adjustable seat\*\* with sliding armrests, ready to enjoy the most demanding of roads. Yes to adventure – but with everything you need to enjoy it to the full!