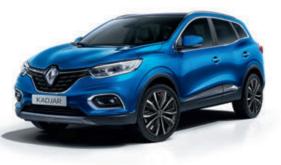

# An athletic appearance

An SUV through and through, the Renault KADJAR proudly sports its adventurous look and powerful design. Evidencing its authentic personality, its chrome-finish grille surrounded by LED lights\* really make KADJAR stand out. At the rear, fog lights keep watch: dust, mist, drizzle, nothing will stop you. Featuring new front and rear skid plates, the 19" alloy wheels^ are ready to take up any kind of terrain. Its shark fin antenna<sup>†</sup> on the roof combines perfect aerodynamics and unique style.