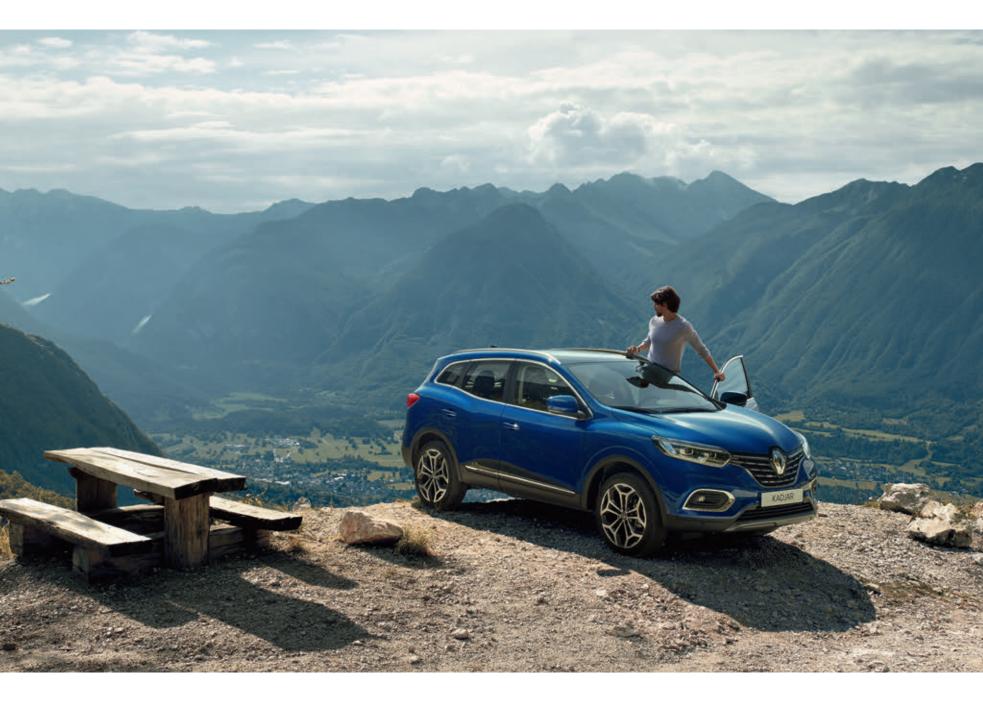

# An athletic appearance

An SUV through and through, the Renault KADJAR proudly sports its adventurous look and powerful design. Evidencing its authentic personality, its chrome-finish grille surrounded by LED lights\* really make KADJAR stand out. At the rear, fog lights keep watch: dust, mist, drizzle, nothing will stop you. Featuring new front and rear skid plates, the 19" alloy wheels^ are ready to take up any kind of terrain. Its shark fin antenna<sup>†</sup> on the roof combines perfect aerodynamics and unique style.