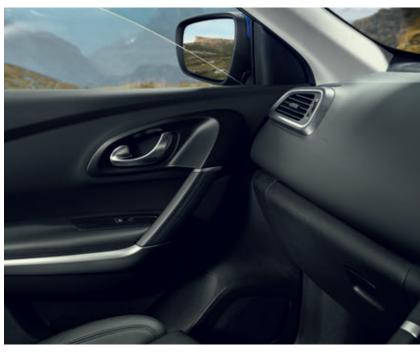

# On-board comfort

15/01

Explore every detail of your KADJAR's interior comfort. With its contemporary environment, perfect ergonomic design, new upholstery and chrome-finish trim, you'll enjoy every moment you spend inside it. Comfortably installed behind the wheel, you'll be ready to appreciate the most demanding of roads. The restyled dashboard, the back-lit central console and numerous redesigned details will make you want to embrace adventure in a whole new way.