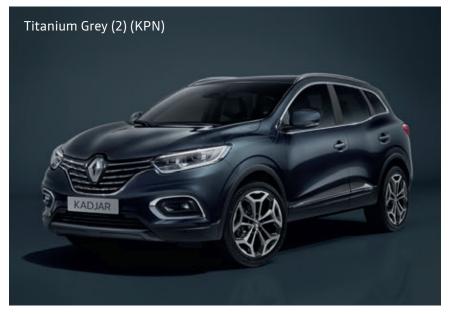

# Colours

# Arctic White (3) (QNC)

# Flame Red (3) (NNP)

|           | Glacier White<br>(369) | Diamond Black<br>(GNE) | Titanium Grey<br>(KPN) | Highland Grey<br>(KQA) | Cosmos Blue<br>(RPR) | Flame Red<br>(NNP) | Arctic White<br>(QNC) | Iron Blue<br>(RQH) |
|-----------|------------------------|------------------------|------------------------|------------------------|----------------------|--------------------|-----------------------|--------------------|
| lconic    | •                      | 0                      | 0                      | 0                      | 0                    | 0                  | 0                     | 0                  |
| S Edition | •                      | 0                      | 0                      | 0                      | 0                    | 0                  | 0                     | 0                  |
| GT-Line   | •                      | 0                      | 0                      | 0                      | 0                    | 0                  | 0                     | 0                  |