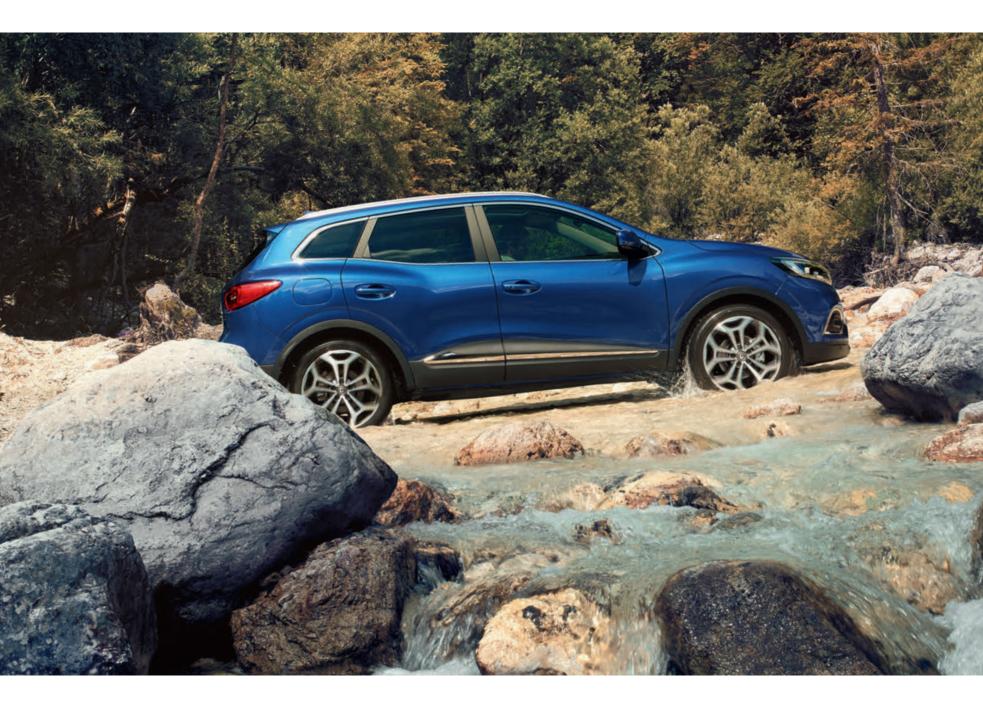

# Ready for all discoveries

Renault KADJAR excels on the most improbable terrain. With its raised ground clearance, chrome finish side protection fittings and front and rear skid plates, it will take on challenging terrain just as easily as it does your everyday journeys. KADJAR will offer you comfort regardless of the road ahead.