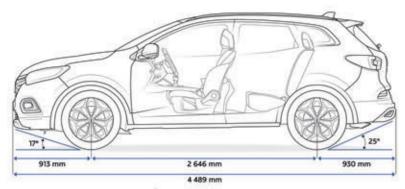

# Ready for all discoveries

Renault KADJAR excels on the most improbable terrain. With its raised ground clearance, chrome finish side protection fittings and front and rear skid plates, it will take on challenging terrain just as easily as it does your everyday journeys. KADJAR will offer you comfort regardless of the road ahead.