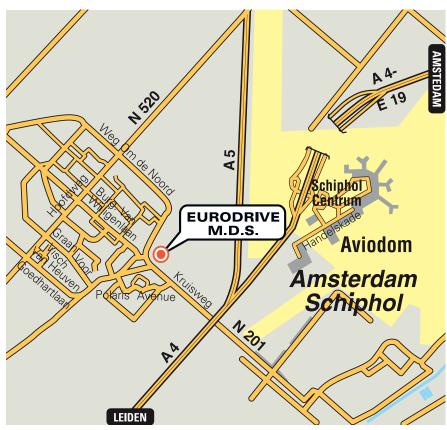

# RENAULT EURODRIVE / M.D.S.

SKY PARK Middenweg 7 1432 DE Aalsmeer, Netherlands

#### **GPS** coordinates

N 52°16′13.1″ E 4°46′48.5″

#### Coming from Amsterdam / Utrecht via motorway A4:

- Exit HOOFDDORP / AALSMEER / SCHIPHOL / N201.
- Keep left and take N201 (follow Uithoorn).
- Keep straight for 5.5 km, then, after Waterwolf tunnel, take the exit on the right "Greenpark".
- At the end of the road, turn left after 400 meters, the parking is on the right (MDS / SKY PARK).

#### Coming from The Hague / Rotterdam:

- Exit HOOFDDORP / AALSMEER / SCHIPHOL / N201.
- At the traffic lights, turn right on the N201 (follow
- Keep straight for 5.5 km, then, after Waterwolf tunnel, take the exit on the right "Greenpark".
- At the end of the road, turn left after 400 meters, the parking is on the right (MDS / SKY PARK).

#### Coming from the A5:

- Take exit 3 / 3a (HOOFDDORP / AALSMEER / SCHIPHOL / N201).
- At the traffic lights, turn right on the N201 (follow Uithoorn)
- Keep straight for 5.5 km, then, after Waterwolf tunnel, take the exit on the right "Greenpark".
- At the end of the road, turn left after 400 meters, the parking is on the right (MDS / SKY PARK).