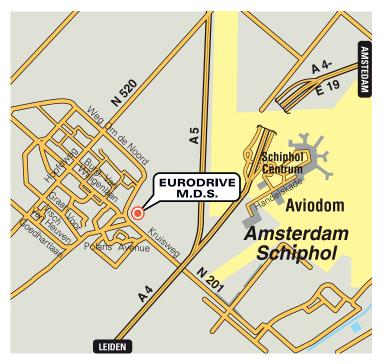

#### Coming from Amsterdam / Utrecht via motorway A4:

- Exit HOOFDDORP / AALSMEER / SCHIPHOL / N201.
- Keep left and take N201 (follow Uithoorn).
- Keep straight for 5.5 km, then, after Waterwolf tunnel, take the exit on the right "Greenpark".
- At the end of the road, turn left after 400 meters, the parking is on the right (MDS / SKY PARK).

#### Coming from The Hague / Rotterdam:

- Exit HOOFDDORP / AALSMEER / SCHIPHOL / N201.
- At the traffic lights, turn right on the N201 (follow
- Keep straight for 5.5 km, then, after Waterwolf tunnel, take the exit on the right "Greenpark".
- At the end of the road, turn left after 400 meters, the parking is on the right (MDS / SKY PARK).

#### Coming from the A5:

- Take exit 3 / 3a (HOOFDDORP / AALSMEER / SCHIPHOL / N201).
- At the traffic lights, turn right on the N201 (follow Uithoorn)
- Keep straight for 5.5 km, then, after Waterwolf tunnel, take the exit on the right "Greenpark".
- At the end of the road, turn left after 400 meters, the parking is on the right (MDS / SKY PARK).