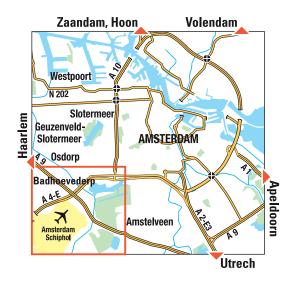

#### Coming from Amsterdam / Utrecht via motorway A4:

- Exit HOOFDDORP / AALSMEER / SCHIPHOL / N201.
- Keep left and take N201 (follow Uithoorn).
- Keep straight for 5.5 km, then, after Waterwolf tunnel, take the exit on the right "Greenpark".
- At the end of the road, turn left after 400 meters, the parking is on the right (MDS / SKY PARK).

#### Coming from The Hague / Rotterdam:

- Exit HOOFDDORP / AALSMEER / SCHIPHOL / N201.
- At the traffic lights, turn right on the N201 (follow
- Keep straight for 5.5 km, then, after Waterwolf tunnel, take the exit on the right "Greenpark".
- At the end of the road, turn left after 400 meters, the parking is on the right (MDS / SKY PARK).

#### Coming from the A5:

- Take exit 3 / 3a (HOOFDDORP / AALSMEER / SCHIPHOL / N201).
- At the traffic lights, turn right on the N201 (follow Uithoorn)
- Keep straight for 5.5 km, then, after Waterwolf tunnel, take the exit on the right "Greenpark".
- At the end of the road, turn left after 400 meters, the parking is on the right (MDS / SKY PARK).