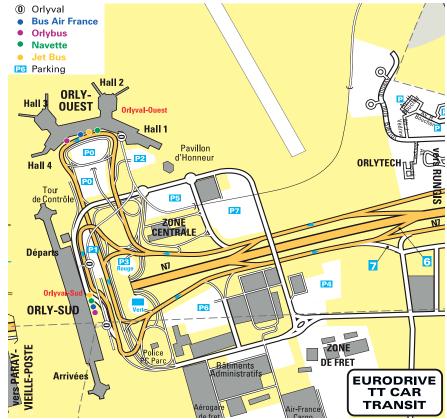

→ @ Getting to the centre: By car: On leaving the terminal, follow the signs for Paris for 1 km. Exit when you see the sign "Orlytech – Orly-Ville". Keep right and follow the arrows "véhicules TT" to the TT Car Transit car park.

+33 (0)1 49 75 13 50.

→ **⊚ Getting to the centre:** By car: On leaving the terminal, follow the signs for Paris for 1 km. Exit when you see the sign "Orlytech – Orly-Ville". Keep right and follow the arrows "véhicules TT" to the TT Car Transit car park.

- 1 From the air terminals, take direction Paris and then take the road "Orlytech - Orly ville - Aérogares".
- 2 Stay on the right, and follow the signs showing "VEHICULES TT" until you get to the "TTCAR" center.
- 3 Park in the parking area.