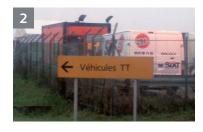

→ @ Getting to the centre: By car: On leaving the terminal, follow the signs for Paris for 1 km. Exit when you see the sign "Orlytech – Orly-Ville". Keep right and follow the arrows "véhicules TT" to the TT Car Transit car park.

+33 (0)1 49 75 13 50.

→ **⊚ Getting to the centre:** By car: On leaving the terminal, follow the signs for Paris for 1 km. Exit when you see the sign "Orlytech – Orly-Ville". Keep right and follow the arrows "véhicules TT" to the TT Car Transit car park.

- 1 From the air terminals, take direction Paris and then take the road "Orlytech - Orly ville - Aérogares".
- 2 Stay on the right, and follow the signs showing "VEHICULES TT" until you get to the "TTCAR" center.
- 3 Park in the parking area.