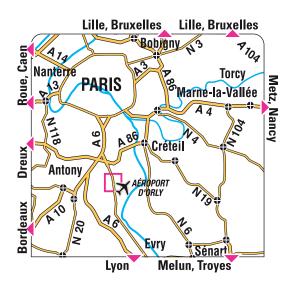

→ @ Getting to the centre: By car: On leaving the terminal, follow the signs for Paris for 1 km. Exit when you see the sign "Orlytech – Orly-Ville". Keep right and follow the arrows "véhicules TT" to the TT Car Transit car park.

+33 (0)1 49 75 13 50.

→ **⊚ Getting to the centre:** By car: On leaving the terminal, follow the signs for Paris for 1 km. Exit when you see the sign "Orlytech – Orly-Ville". Keep right and follow the arrows "véhicules TT" to the TT Car Transit car park.

- 1 From the air terminals, take direction Paris and then take the road "Orlytech - Orly ville - Aérogares".
- 2 Stay on the right, and follow the signs showing "VEHICULES TT" until you get to the "TTCAR" center.
- 3 Park in the parking area.