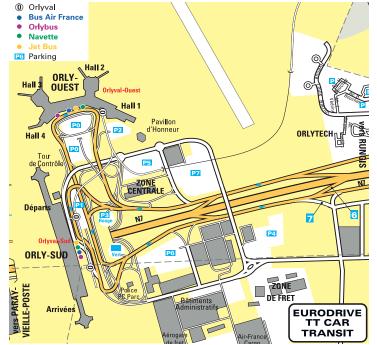

→ @ Getting to the centre: By car: On leaving the terminal, follow the signs for Paris for 1 km. Exit when you see the sign "Orlytech – Orly-Ville". Keep right and follow the arrows "véhicules TT" to the TT Car Transit car park.

+33 (0)1 49 75 13 50.

→ **⊚ Getting to the centre:** By car: On leaving the terminal, follow the signs for Paris for 1 km. Exit when you see the sign "Orlytech – Orly-Ville". Keep right and follow the arrows "véhicules TT" to the TT Car Transit car park.

- 1 From the air terminals, take direction Paris and then take the road "Orlytech - Orly ville - Aérogares".
- 2 Stay on the right, and follow the signs showing "VEHICULES TT" until you get to the "TTCAR" center.
- 3 Park in the parking area.