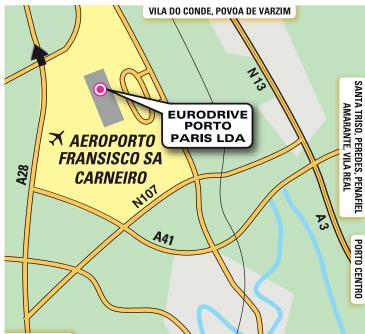

#### RENAULT EURODRIVE / PORTO PARIS LDA

Travessa Monte Godim, nº 58 4450-745 Avessada-Matosinhos PORTUGAL

**GPS coordinates** N 41.204565° W 008.689638°

#### RENAULT EURODRIVE / PORTO PARIS LDA

Travessa Monte Godim, nº 58 4450-745 Avessada-Matosinhos PORTUGAL

#### **GPS coordinates** N 41.204565° W 008.689638°

# Coming from the north by toll motorway A3:

- After the motorway, take the exit towards the A41 («Maia-Airport»).
- After 13 kms, follow the signs for A28 («Porto-Matosinhos»).
- After 4 kms, follow the signs for Exponor.
- At the roundabout, take the 1st exit («Ikea-Mar Shopping»).
- After 0.5 km, turn left and folow the sign for «Camping Show» (before the CEPSA service station).
- The entrance to the Delivery Center parking area is 50 metres further on.

## Coming from the south by motorway A1:

- Enter at Oporto via one of the bridges Arrabida or Freixo.
- Follow the signs for the A28 («Valença Viana do Castelo»).
- Follow the signs for Exponor S. Cruz do Bispo, and go up the viaduct to the roundabout.
- At the roundabout, take the 5th exit, to the CEPSA service station. - 20 meters after the service station, turn right and follow the sign
- for «Camping Show».
- The entrance to the Delivery Center parking area is 50 metres further on.
- By car from Porto: A28 then A41.
- By bus from Avenida dos Aliados: Aerobus.
- By subway: Purple line E.