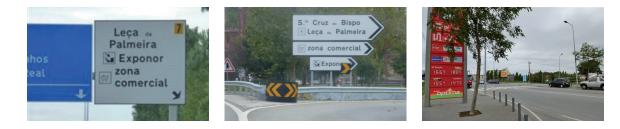

# Coming from the north by toll motorway A3:

- After the motorway, take the exit towards the A41 («Maia-Airport»).
- After 13 kms, follow the signs for A28 («Porto-Matosinhos»).
- After 4 kms, follow the signs for Exponor.
- At the roundabout, take the 1st exit («Ikea-Mar Shopping»).
- After 0.5 km, turn left and folow the sign for «Camping Show» (before the CEPSA service station).
- The entrance to the Delivery Center parking area is 50 metres further on.

## Coming from the south by motorway A1:

- Enter at Oporto via one of the bridges Arrabida or Freixo.
- Follow the signs for the A28 («Valença Viana do Castelo»).
- Follow the signs for Exponor S. Cruz do Bispo, and go up the viaduct to the roundabout.
- At the roundabout, take the 5th exit, to the CEPSA service station. - 20 meters after the service station, turn right and follow the sign
- for «Camping Show».
- The entrance to the Delivery Center parking area is 50 metres further on.
- By car from Porto: A28 then A41.
- By bus from Avenida dos Aliados: Aerobus.
- By subway: Purple line E.