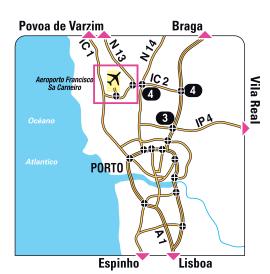

#### → <sup>(i)</sup> Getting to the centre:

- 1. By car from Porto: A28 then A41.
- 2. By bus from Avenida dos Aliados: Aerobus.
- 3. By subway: Purple line E.

# Coming from the north by toll motorway A3:

- After the motorway, take the exit towards the A41 («Maia-Airport»).
- After 13 kms, follow the signs for A28 («Porto-Matosinhos»).
- After 4 kms, follow the signs for Exponor.
- At the roundabout, take the 1st exit («Ikea-Mar Shopping»).
- After 0.5 km, turn left and folow the sign for «Camping Show» (before the CEPSA service station).
- The entrance to the Delivery Center parking area is 50 metres further on.

## Coming from the south by motorway A1:

- Enter at Oporto via one of the bridges Arrabida or Freixo.
- Follow the signs for the A28 («Valença Viana do Castelo»).
- Follow the signs for Exponor S. Cruz do Bispo, and go up the viaduct to the roundabout.
- At the roundabout, take the 5th exit, to the CEPSA service station. - 20 meters after the service station, turn right and follow the sign
- for «Camping Show».
- The entrance to the Delivery Center parking area is 50 metres further on.
- By car from Porto: A28 then A41.
- By bus from Avenida dos Aliados: Aerobus.
- By subway: Purple line E.