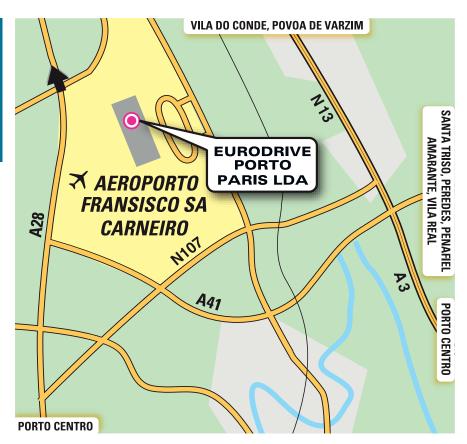

#### RENAULT EURODRIVE / PORTO PARIS LDA

Travessa Monte Godim, nº 58 4450-745 Avessada-Matosinhos PORTUGAL

**GPS coordinates** N 41.204565° W 008.689638°

#### RENAULT EURODRIVE / PORTO PARIS LDA

Travessa Monte Godim, nº 58 4450-745 Avessada-Matosinhos PORTUGAL

#### **GPS coordinates** N 41.204565° W 008.689638°

# Coming from the north by toll motorway A3:

- After the motorway, take the exit towards the A41 («Maia-Airport»).
- After 13 kms, follow the signs for A28 («Porto-Matosinhos»).
- After 4 kms, follow the signs for Exponor.
- At the roundabout, take the 1st exit («Ikea-Mar Shopping»).
- After 0.5 km, turn left and folow the sign for «Camping Show» (before the CEPSA service station).
- The entrance to the Delivery Center parking area is 50 metres further on.

## Coming from the south by motorway A1:

- Enter at Oporto via one of the bridges Arrabida or Freixo.
- Follow the signs for the A28 («Valença Viana do Castelo»).
- Follow the signs for Exponor S. Cruz do Bispo, and go up the viaduct to the roundabout.
- At the roundabout, take the 5th exit, to the CEPSA service station. - 20 meters after the service station, turn right and follow the sign
- for «Camping Show».
- The entrance to the Delivery Center parking area is 50 metres further on.
- By car from Porto: A28 then A41.
- By bus from Avenida dos Aliados: Aerobus.
- By subway: Purple line E.