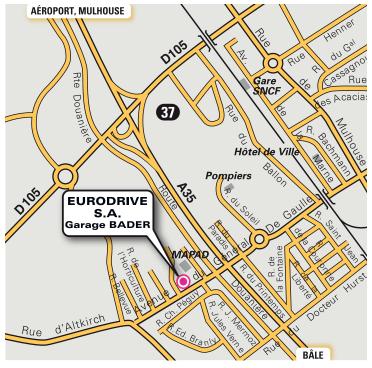

# RENAULT EURODRIVE / S.A. GARAGE BADER

Bader Garage 81, avenue du Général de Gaulle 68300 Saint-Louis

# → PICK-UP SERVICE: Monday to Friday, from 8:30 am to 1:30 pm and from 3:30 pm to 6:30 pm. Except on public holidays.

You must make an appointment with your center no later than 3 working days before the agreed drop-off date by contacting: +33 (0)3 89 89 70 00.

When your flight arrives, as specified in your booking, go to the Autopole desk (France exit, next to the Avis desk). Use the courtesy telephone to contact our representative. In the city, from Bader Garage at the address above. Any time during opening hours.