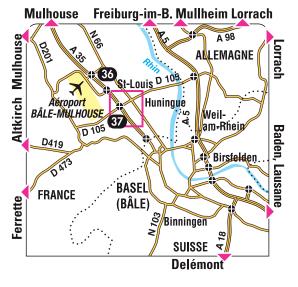

# RENAULT EURODRIVE / S.A. GARAGE BADER

Bader Garage 81, avenue du Général de Gaulle 68300 Saint-Louis

### RENAULT EURODRIVE / S.A. GARAGE BADER

Bader Garage 81, avenue du Général de Gaulle 68300 Saint-Louis

In the city center, Bader Garage:

Return address: as above. A free minibus will take you to your departure terminal.