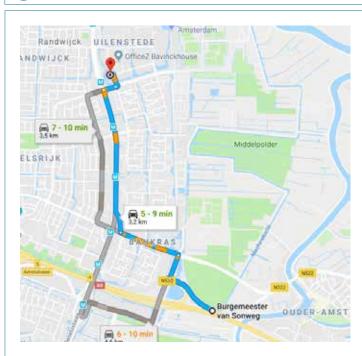

## Coming from Utrecht via motorway A9

- Exit OUDERKER AAN DE AMSTEL/ AMSTELVEEN OOST.
- At the traffic lights go right. Next traffic lights go left/ follow \$109.
- Keep straight for 650m, then turn right to Amsterdam.
- Keep straight for 1,2km and at the traffic lights turn right. At the roundabout you go left.
- Park your car in front of the Solys Business Center and report to the reception. You find the Solys Business Center next to **Ibis Budget Hotel**, 100m on your left.

### Coming from Amsterdam center

- Follow S109 to Amstelveen.
- Go left at the traffic lights when you see on your right side metrostation 'Krongenburg'.
- At the roundabout you go left. At the traffic lights go rigth. Next traffic lights go left/**follow S109**.
- Park your car in front of the Solys Business Center and report to the reception. You find the Solys Business Center next to **lbis Budget Hotel**, 100m on your left.

### Coming from The Haque/Rotterdam

- Follow highway A4 to highway A9 and take exit 4 to OUDERKER AAN DE AMSTEL/ AMSTELVEEN OOST.
- At the traffic lights go left. Next traffic lights go left/ **follow S109.**
- Keep straight for 650m, then turn right to Amsterdam.
- Keep straight for 1,2km and at the traffic lights turn right. At the roundabout you go left.
- Park your car in front of the Solys Business Center and report to the reception. You find the Solys Business Center next to **Ibis Budget Hotel**, 100m on your left.