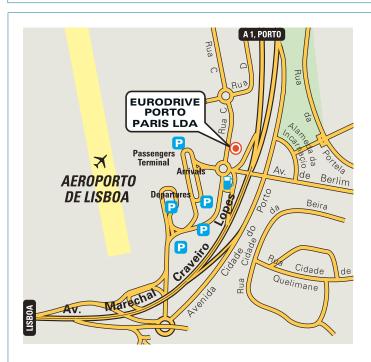

### RENAULT EURODRIVE / PORTO PARIS LDA

Rua C, Edifício 124, Piso 1, Sala 11 Aeroporto de Lisboa 1700-08 SBOA

### **PUBLIC HOLIDAYS**

The telephone hotline is not available

01/01 · 11/04 · 25/04 · 01/05 ·

31/05 · 10/06 · 13/06 · 15/08 ·

05/10 · 01/11 · 01/12 · 08/12 ·

25/12

**GPS** coordinates N 38° 46′ 18"

W 9° 07′ 31′

## Getting to the centre Coming from the airport's Departures area

- Follow the signs for the P2 and P3 parking areas and then those for the P3 parking area, going all the way to the roundabout in front of the Arrivals area.
- At the roundabout, take the exit towards "Ana".
- Go past the Tryp hotel.
- The entrance will be on your right.

By car from Rossio: Avenida da Republica, 2a circular.

By bus from Cais do Sodré: Aero Bus

By bus from Rossio: Aero Bus

By bus from Marques de Pombal: Aero bus, bus n°744,

bus n°783

By metro: Red line