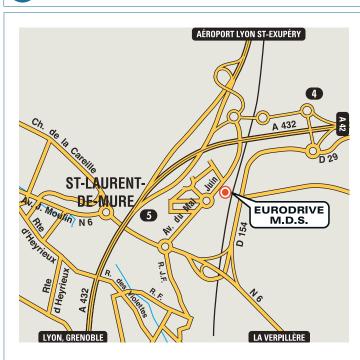

### **O** LOCALISATION

### Coming from the A42 (Paris Genève)

- Take the A432 signposted for **Saint Exupéry airport.**
- Take exit 4, shown as for **Saint-Laurent-de-Mure.**
- Follow the signs for the "Marchés du Rhône" business park.
- The vehicle-return center is close to the Post Office ("La Poste") building.

### Getting to the centre:

The **M.D.S. centre** is near the post office "La Poste". The delivery center is located in the Lyon Saint Exupéry train station.

# Coming from the A43 (from Lyon, Marseille, Chambéry or Grenoble)

- Take the A432 signposted for **Saint Exupéry airport.**
- Take exit 5, shown as for **Saint-Laurent-de-Mure**.
- Follow the signs for the "Marchés du Rhône" business park.
- The vehicle-return center is close to the Post Office ("La Poste") building.