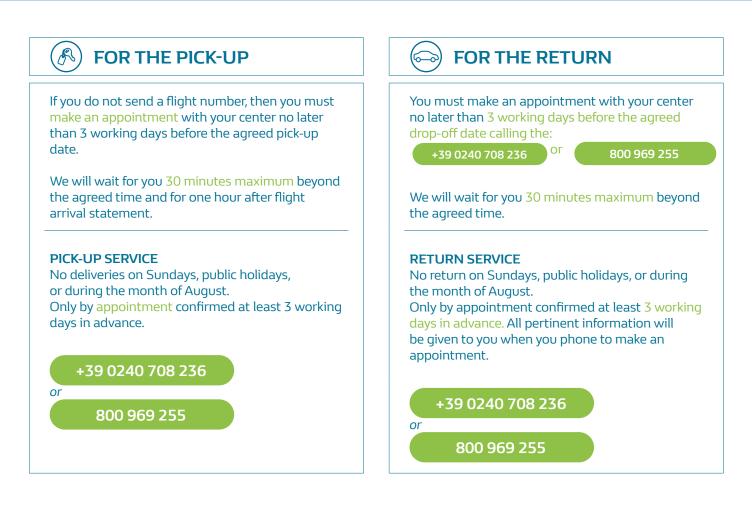

### **CLOSING DAYS**

No pick-up or return on Sunday, publics holidays and during august.

### **PICK-UP AND RETURN**

Monday to Friday, from 8:30 am to 12:00 pm and 2:00 pm to 5:00 pm. *Saturday of 9:00 am to 12:00 pm.* 

### SWITCHBOARD HOURS

Monday to Friday, from 9:00 am to 5:00 pm, except on public holidays.

mds.milan@mdsparc.com

+39 0240 708 236