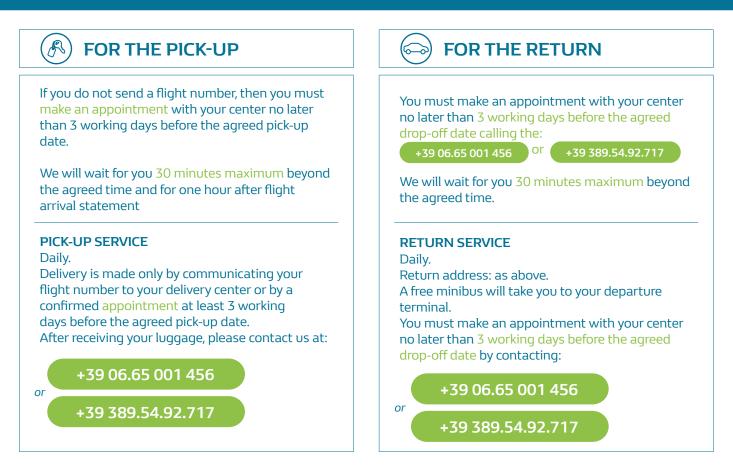

## **ROME FIUMICINO**





## 



### Towards Rome Fiumicino airport

- Go in the direction shown for «Ostia Fiumicino» and then for **«Fiumicino Nord».**
- E Follow the signs for **«Parking Blu».**







# **ROME** *FIUMICINO*





### CONTACT YOUR DELIVERY CENTER

| Amsterdam<br>Barcelona<br>Bordeaux<br>Brest<br>Brussels | +31 (0)20 890 38 46<br>+34 93 184 56 71<br>+33 (0)7 83 22 61 91<br>+33 (0)6 63 05 88 79<br>+32 (0)2 721 05 92<br>+32 (0)2 800 09 73<br>+32 (0)2 800 09 74 | Lyon<br>Madrid<br>Marseille<br>Milan<br>Montpellier | +33 (0)4 72 48 42 02<br>+34 91 329 29 11<br>+34 91 329 27 10<br>+33 (0)4 42 14 31 49<br>+39 0240 708 236<br>+33 (0)6 08 02 26 11<br>+33 (0)6 81 08 81 14 | Paris-CDG<br>Porto<br>Rome<br>Santiogo de Com<br>(saturday)<br>St-Louis | +33 (0)1 48 62 37 53<br>+351 22 996 64 27<br>+39 0 665 001 456<br><b>postela</b><br>+34 981 58 64 44<br>+34 608 98 17 49<br>+33 (0)3 89 89 70 00 |
|---------------------------------------------------------|-----------------------------------------------------------