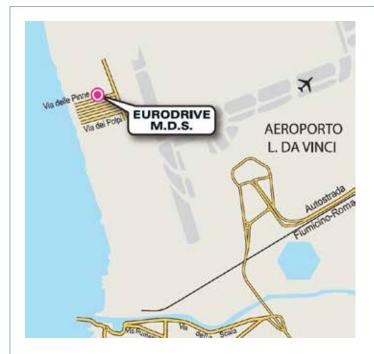

### Towards Rome Fiumicino airport

- Go in the direction shown for «Ostia Fiumicino» and then for **«Fiumicino Nord».**
- E Follow the signs for **«Parking Blu».**