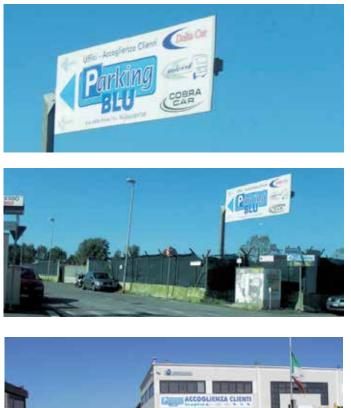

### Towards Rome Fiumicino airport

- Go in the direction shown for «Ostia Fiumicino» and then for **«Fiumicino Nord».**
- E Follow the signs for **«Parking Blu».**