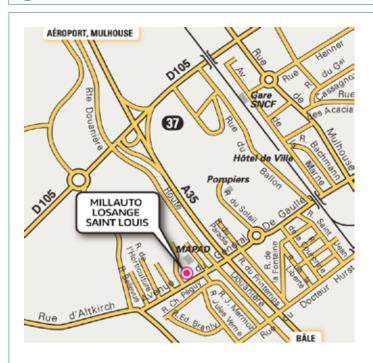

### RENAULT EURODRIVE / **MILLAUTO LOSANGE SAINT LOUIS**

81, Avenue du Général de Gaulle 68300 Saint-Louis

# **P** LOCALISATION

# Getting to the centre

In the city center, Millauto Losange Saint Louis: Return address: as above.