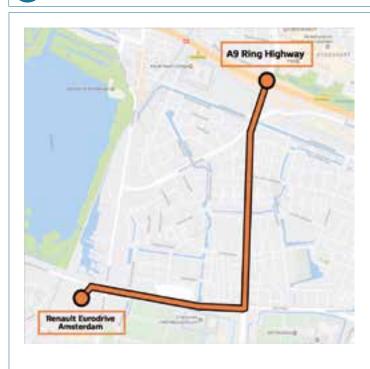

#### Coming from the A5

- Take exit 3 / 3a (HOOFDDORP / AALSMEER / SCHIPHOL / N201).
- At the traffic lights, turn right on the N201 (follow Uithoorn).
- Elikep straight for 5.5 km, then, after Waterwolf tunnel, take the exit on the right "Greenpark".
- At the end of the road, turn left after 400 meters, the parking is on the right (MDS / SKY PARK).

## Coming from Amsterdam / Utrecht via motorway A4

- Exit HOOFDDORP / AALSMEER / SCHIPHOL / N201.
- Keep left and take N201 (follow Uithoorn).
- Keep straight for 5.5 km, then, after Waterwold tunnel, take the exit on the right "Greenpark".
- At the end of the road, turn left after 400 meters, the parking is on the right (MDS / SKY PARK).

#### Coming from The Hague / Rotterdam

- Exit HOOFDDORP / AALSMEER / SCHIPHOL / N201.
- At the traffic lights, turn right on the N201 (follow Uithoorn).
- Elikeep straight for 5.5 km, then, after Waterwolf tunnel, take the exit on the right "Greenpark".
- At the end of the road, turn left after 400 meters, the parking is on the right (MDS / SKY PARK).