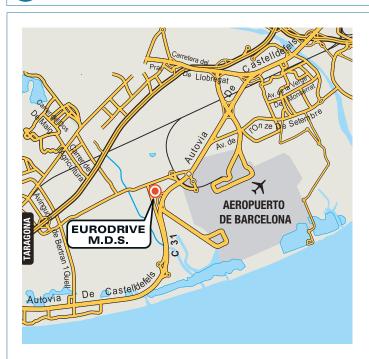

# **O** LOCALISATION

- Take the motowway B-10 towards El Prat airport.
- Continue by E-90, and take exit 18 leading to C-31 (El Prat de Llobregat/Castelldefels/Airport).
- Take exit 190: Viladecans/Cargoparc.
- At the roundabout, take the third exit.
- 1st right, and then right again. The center is on the left, next to MRW.