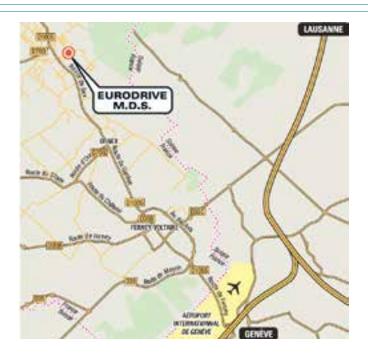

### RENAULT EURODRIVE /M.D.S PARC

343 rue de Perruet 01210 ORNEX France

Open all year long by appointment.

## **LOCALISATION**

### Coming from Switzerland

- Follow the signs for Ferney.
- After the border crossing, at Ferney-Voltaire, at the roundabout, turn right onto the D1005 towards Gex for 4.5 kilometres.
- The vehicle-delivery center is at the **ORNEX** exit, close to the **JARDILAND** shop.

### **Coming from France**

- Take exit A40 from Bellegarde-sur-Valserine, going towards Gex.
- When you get to the roundabout at St Genis-Poully, go straight on, towards Ferney-Voltaire, on the D35.
- **At Ferney Voltaire:** At the roundabout, turn right, onto the **D1005 towards Gex** for 4.5 kilometres.
- The vehicle-delivery center is at the **ORNEX exit**, close to the **JARDILAND** shop.