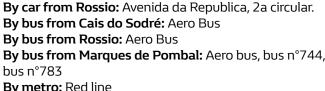

#### Follow the signs for the **P2 and P3 parking** areas and then those for the P3 parking area, going all the way to the roundabout in front of the Arrivals area.

- At the roundabout, take the exit towards "Ana".
- **G** Go past the **Tryp hotel**.
- The entrance will be on your right.