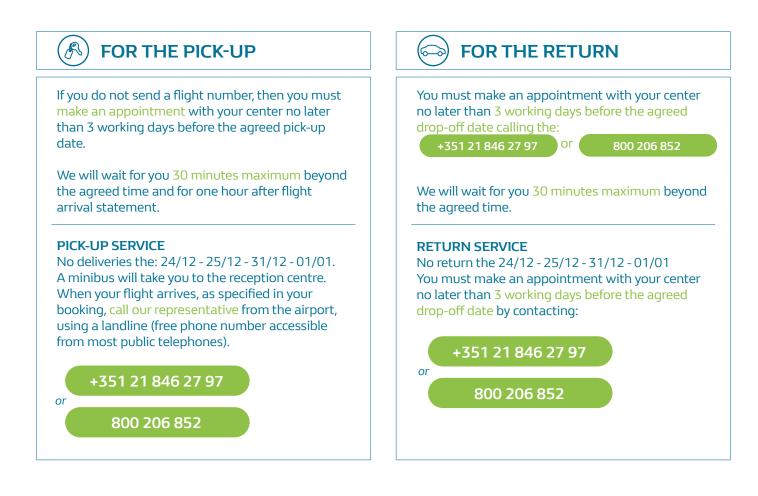

#### **CLOSING DAYS**

No pick-up or return on: 24/12, 25/12, 31/12, 01/01

# SWITCHBOARD HOURS

Monday to Friday, from 9:00 am to 5:00 pm. Except on public holidays.

geral@portoparis.pt

+351 218 462 797

PUBLIC HOLIDAYS The telephone hotline is not available on:

01/01 · 11/04 · 25/04 · 01/05 · 31/05 · 10/06 · 13/06 · 15/08 · 05/10 · 01/11 · 01/12 · 08/12 · 25/12