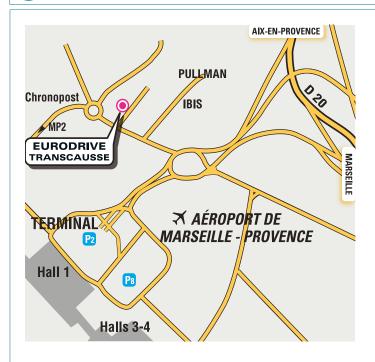

### Getting to the centre

**By bus (shuttle):** From Saint-Charles station in Marseille or the Aix-en-Provence TGV station.

- In the "Salins" area, follow the signs for XXL (Parking XXL).
- The desk is on the left, as you enter **Parking XXL.**