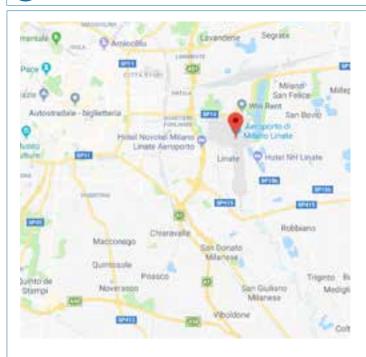

26/12

**GPS** coordinates

N 45°27′ 43, 0416″

E 9°16′44, 49"

## **O** LOCALISATION