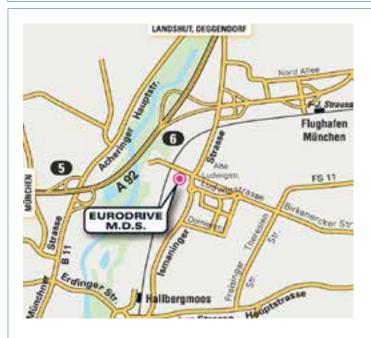

### **O** LOCALISATION

### **Coming from Langenpreising**

- Take the A92/E53 for 19 km towards Munich.
- Take **exit 7**, shown as for **Hallbergmoos**.
- Take the K44 for 4 km.

### **Coming from Munich**

- Take the **A9** for 20 km.
- Take exit 68, shown as for Munich airport.
- Take the **A92/E53** for 8 km.
- Take exit 6, shown as for Munich airport and Hallbergmoos.
- Take the exit shown as for **Hallbergmoos**.
- Take the **ST 2084** and K44 for 2 km.

Caution: The MDS center is in the building standing