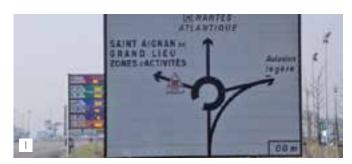

# Coming from the « boulevard Péripherique » of Nantes (N844/E3)

- Exit « Nantes Atlantique » N°51.
- At the trafic circle opposite the airport, take the D85 direction « St Aignan de grandlieu/Zones d'activités »
- At the trafic circle take the **D85 on the right.**
- Take the first on the left (Rue St Exupery).
- The **car–rental center** is situated at n°10, after the traffic circle, on the right.