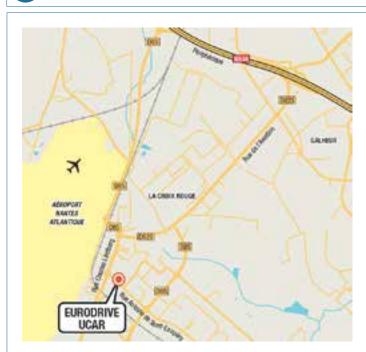

## **O** LOCALISATION

# Coming from the « boulevard Péripherique » of Nantes (N844/E3)

- Exit « Nantes Atlantique » N°51.
- At the trafic circle opposite the airport, take the D85 direction « St Aignan de grandlieu/Zones d'activités »
- At the trafic circle take the **D85 on the right.**
- Take the first on the left (Rue St Exupery).
- The **car–rental center** is situated at n°10, after the traffic circle, on the right.