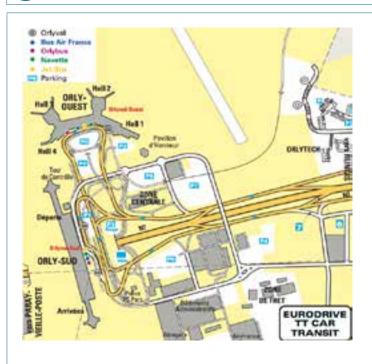

## **O** LOCALISATION

- From the air terminals, take direction Paris and then take the road "Orlytech - Orly ville - Aérogares".
- Stay on the right, and follow the signs showing "VEHICULES TT" until you get to the "TTCAR" center.
- Park in the parking area.

### Getting to the centre

**By car:** On leaving the terminal, follow the signs for Paris for 1 km. Exit when you see the sign "Orlytech – Orly - Ville". Keep right and follow the arrows "véhicules TT" to the TT Car Transit car park.