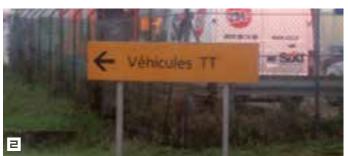

## **O** LOCALISATION

- From the air terminals, take direction Paris and then take the road "Orlytech - Orly ville - Aérogares".
- Stay on the right, and follow the signs showing "VEHICULES TT" until you get to the "TTCAR" center.
- Park in the parking area.

### Getting to the centre

**By car:** On leaving the terminal, follow the signs for Paris for 1 km. Exit when you see the sign "Orlytech – Orly - Ville". Keep right and follow the arrows "véhicules TT" to the TT Car Transit car park.