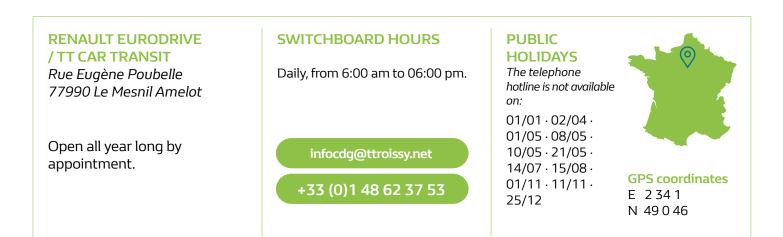

#### **PICK-UP SERVICE**

Daily, from 6:00 am to 6:00 pm, including public holidays.

Caution: Outside of these hours, we provide deliveries 7/7 until midnight only on valid flight details. Customers whose flights arise after midnight are delivered the next morning at the opening of the agency. If you come on your own, pick-up service is opened from 6:00 am to 8:00 pm with appointment made by phone at least 3 working days before.

### +33 (0)1 48 62 37 53