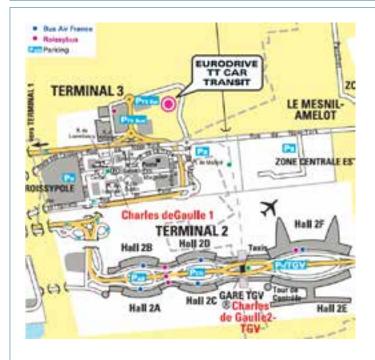

## **O**LOCALISATION

- Keep following the signs for "Parking PX".
- At the roundabout, follow the signs for "Transit Temporaire" and then "TTCAR".
- Enter, and park in the parking area.

#### Getting to the centre

**By bus:** Air France bus from Paris Porte Maillot and Roissybus from Place de l'Opéra.

**By train:** RER line B from Châtelet les Halles to the station Aéroport CDG1 then a shuttle service.