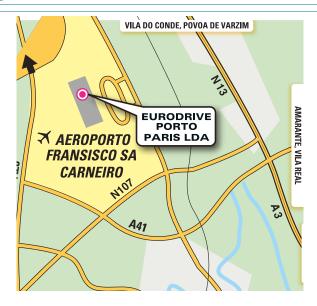

## Coming from the north by toll motorway A3

- After the motorway, take the exit towards the A41 («Maia-Airport»).
- After 13 kms, follow the signs for A28 ("Porto-Matosinhos").
- After 4 kms, follow the signs for Exponor.
- At the roundabout, take the 1st exit («Ikea-Mar Shopping»).
- After 0.5 km, turn left and folow the sign for **«Camping Show»** (before the **CEPSA service station**).
- The entrance to the **Delivery Center parking** area is 50 metres further on.

### Coming from the south by motorway A1

- Enter at Oporto via one of the bridges **Arrabida or Freixo.**
- Follow the signs for the A28 («Valença Viana do Castelo»).
- Follow the signs for **Exponor S. Cruz do Bispo**, and go up theviaduct to the roundabout.
- At the roundabout, take the 5th exit, to the **CEPSA** service station.
- 20 meters after the service station, turn right and follow the signfor **«Camping Show».**
- The entrance to the **Delivery Center parking** area is 50 metres further on.