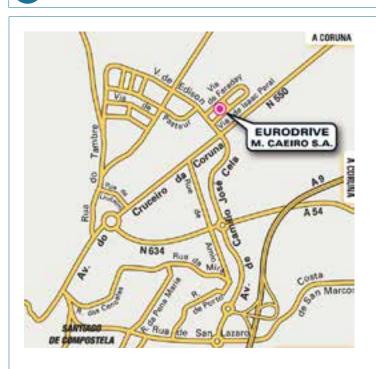

## RENAULT EURODRIVE / M. CAEIRO S.A.

Poligono del Tambre Via Isaac Peral 12-18 15890 Santiago de Compostela

on Saturday

+34 608 98 17 49

06/12.08/12.

25/12

**GPS** coordinates

N 42°54'39.6" W 8°30'31.8"

**P** LOCALISATION