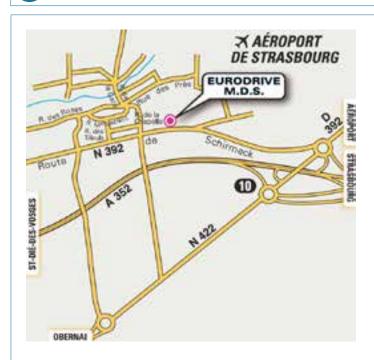

# **O** LOCALISATION

# **Coming from Strasbourg**

- Take the A35 towards Entzheim and St Dié for 15 kms.
- Take the A352 towards **Molsheim and Schirmeck** for 1 km.
- Take Exit 10 (for Duppigheim).
- Take the **D392 towards Duppigheim** for 1.5 km.

# Coming from the direction of Colmar and Molsheim

- Take the A 352, towards Strasbourg.
- Take Exit 10 (for Duppigheim).
- Take the D392 towards Duppigheim for 1.5 km.