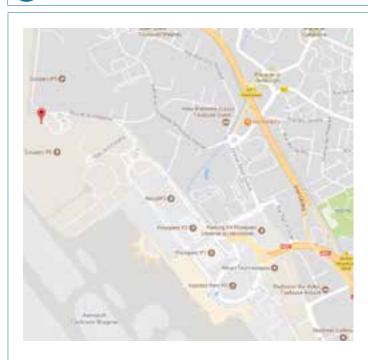

**GPS coordinates** N 43° 38′ 13,08″

E 1° 22′ 8,91″

## **O** LOCALISATION

### From Toulouse Blagnac airport

- At the airport, go towards parking area P5 (or civil aviation).
- The **Renault Eurodrive** center is after the 3<sup>rd</sup> roundabout, on the left (facing Hertz).